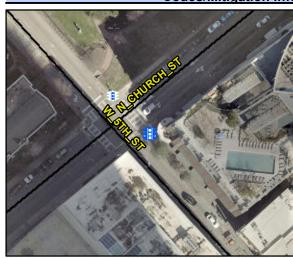

## Access Compliance Report Public Rights-of-Way (Pedestrian Signals)

Data

N/A N/A

N/A

N/A

N/A

Intersection ID: N/A Main Street: Cross Street: N/A Location: N/A

ADA ID: B0FDCEC0F99C Signal Type: Overall Compliance: Yes Severity Score: BTN 1:N/A BTN 2: N/A No BTN: N/A