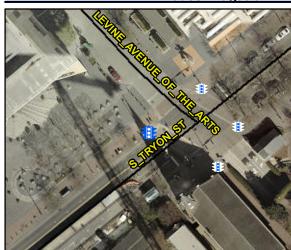

## Access Compliance Report Public Rights-of-Way (Pedestrian Signals)

Data

N/A

N/A

Intersection ID: N/A Main Street: Cross Street: N/A Location: N/A

ADA ID: B2C4FF70C16E Signal Type: Overall Compliance: Yes Severity Score: BTN 1:N/A BTN 2: N/A No BTN: N/A