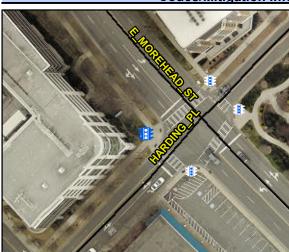

## **Access Compliance Report Public Rights-of-Way** (Pedestrian Signals)

Data

N/A N/A N/A N/A

N/A

Intersection ID: N/A **Main Street:** Cross Street: N/A Location: N/A

ADA ID: B3B575FCECAD Signal Type: One Push Button-Non APS **Overall Compliance: No** Severity Score: BTN 1:N/A BTN 2: N/A No BTN: N/A