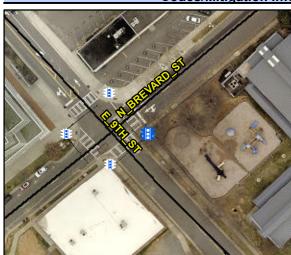

Intersection ID: N/A Main Street: Cross Street: N/A Location: N/A

ADA ID: C1F48EC8C2C4 Signal Type: Overall Compliance: Yes Severity Score: BTN 1:N/A BTN 2: N/A No BTN: N/A

Compliance Description

Additional Button Present?