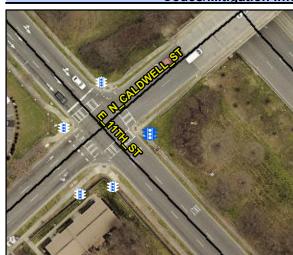

N/A N/A

N/A

N/A

Intersection ID: N/A **Main Street:** Cross Street: N/A Location: N/A

Severity Score: BTN 1:N/A BTN 2: N/A No BTN: N/A ADA ID: C23DD1B24736 Signal Type: **Overall Compliance: Yes** 