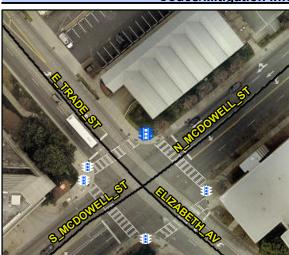

## **Access Compliance Report Public Rights-of-Way** (Pedestrian Signals)

Data

N/A

Intersection ID: N/A **Main Street:** Cross Street: N/A Location: N/A

ADA ID: C414DC119A22 Signal Type: **Overall Compliance: Yes** Severity Score: BTN 1:N/A BTN 2: N/A No BTN: N/A