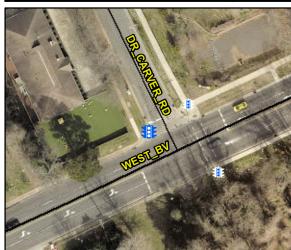

N/A N/A N/A N/A

N/A

N/A N/A

N/A

N/A N/A N/A

N/A

N/A

Intersection ID: N/A **Main Street:** Cross Street: N/A Location: N/A

Signal Type: **Overall Compliance: Yes** Severity Score: BTN 1:N/A BTN 2: N/A No BTN: N/A ADA ID: C49B1EB45412

Compliance Description

N/A Signal Buttons Required?

Additional Button Present?

How Many Ped Street Xings?