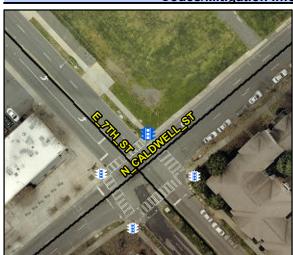

## Access Compliance Report Public Rights-of-Way (Pedestrian Signals)

Intersection ID: N/A Main Street: Cross Street: N/A Location: N/A

ADA ID: C4C06DF08B5F Signal Type: Overall Compliance: Yes Severity Score: BTN 1:N/A BTN 2: N/A No BTN: N/A