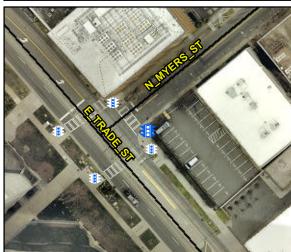

## **Access Compliance Report Public Rights-of-Way** (Pedestrian Signals)

Data

N/A N/A

N/A

No

N/A

Intersection ID: N/A **Main Street:** Cross Street: N/A Location: N/A

**Overall Compliance: Yes** Severity Score: BTN 1:N/A BTN 2: N/A No BTN: N/A ADA ID: C7B25C122805 Signal Type: