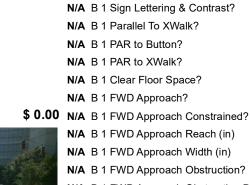

Compliance Description

N/A Signal Buttons Required?

Additional Button Present?

How Many Ped Street Xings?

**Button Count** 

N/A B 1 Sign Present?

N/A B 1 Sign Purpose?

## Field Measurements/Component Compliance

Compliance Description

Button0 N/A Distant to Additional Button (in)

N/A N/A B 2 Sign Present?

N/A N/A B 2 Sign Purpose?

N/A N/A B 2 PAR to Button?

N/A N/A B 2 PAR to XWalk?

N/A N/A B 2 FWD Approach?

N/A N/A B 2 Diameter (in)

N/A N/A B 2 Parallel To XWalk?

N/A N/A B 2 Clear Floor Space?

Additional Button ID

N/A N/A Additional Ped Posts Required

N/A N/A B 2 Sign Lettering & Contrast?

N/A N/A B 2 FWD Approach Constrained?

N/A N/A B 2 FWD Approach Reach (in)

N/A N/A B 2 FWD Approach Width (in)

N/A N/A B 2 FWD Approach Obstruction?

Located In An Island/Median?

Data

N/A B 1 Tone Audible Range?

Surveyor Notes: TEXT HT 1/4, DIST **BETWEEN ADDL BUTTON 234.0** 

Possible Solutions: N/A

PROW/ADA: N/A

Total Cost:

N/A N/A B 2 Tone Audible Range?

|                |                                 |         |                                 |                                             | <ul><li>N/A B 1 FWD Approach Obstruction Dist (in)</li><li>N/A B 1 PARA Approach?</li><li>N/A B 1 PARA Approach Constrained?</li><li>N/A B 1 PARA Approach Reach (in)</li></ul> | N/A N/A<br>N/A N/A                     | B 2 FWD Approach ObstructionDist (in) B 2 PARA Approach? B 2 PARA Approach Constrained? B 2 PARA Approach Reach (in) | N/A<br>N/A<br>N/A |
|----------------|---------------------------------|---------|---------------------------------|---------------------------------------------|---------------------------------------------------------------------------------------------------------------------------------------------------------------------------------|----------------------------------------|----------------------------------------------------------------------------------------------------------------------|-------------------|
|                |                                 |         |                                 |                                             | N/A B 1 PARA Approach Width (in)                                                                                                                                                | N/A N/A                                | B 2 PARA Approach Width (in)                                                                                         | N/A               |
|                |                                 |         |                                 |                                             | N/A B 1 PARA Approach Obstruction?                                                                                                                                              | N/A N/A                                | B 2 PARA Approach Obstruction?                                                                                       | N/A               |
| APS Compliance |                                 |         |                                 | N/A B 1 PARA Approach Obstruction Dist (in) | N/A N/A                                                                                                                                                                         | B 2 PARA Approach ObstructionDist (in) | N/A                                                                                                                  |                   |
|                | Is Button 1 APS or Non-APS?     | N/A     | Is Button 2 APS or Non-APS?     | N/A                                         | N/A B 1 Clear Floor Space Slope (%)                                                                                                                                             | N/A N/A                                | B 2 Clear Floor Space Slope (%)                                                                                      | N/A               |
| N/A            | B 1 VibroTact Arrow?            | N/A N/A | B 2 VibroTact Arrow?            | N/A                                         | N/A B 1 Clear Floor Space XSlope (%)                                                                                                                                            | N/A N/A                                | B 2 Clear Floor Space XSlope (%)                                                                                     | N/A               |
| N/A            | B 1 VibroTact Parallel to Xing? | N/A N/A | B 2 VibroTact Parallel to Xing? | N/A                                         | N/A B 1 PAR Slope (%)                                                                                                                                                           | N/A N/A                                | B 2 PAR Slope (%)                                                                                                    | N/A               |
| N/A            | B 1 VibroTact Contrast          | N/A N/A | B 2 VibroTact Contrast          | N/A                                         | N/A B 1 Height (in)                                                                                                                                                             | N/A N/A                                | B 2 Height (in)                                                                                                      | N/A               |
| N/A            | B 1 Pilot Light?                | N/A N/A | B 2 Pilot Light?                | N/A                                         | N/A B 1 Pressure (#)                                                                                                                                                            | N/A N/A                                | B 2 Pressure (#)                                                                                                     | N/A               |
| N/A            | B 1 Pilot Light Illumination?   | N/A N/A | B 2 Pilot Light Illumination?   | N/A                                         | N/A B 1 Closed Fist Operation?                                                                                                                                                  | N/A N/A                                | B 2 Closed Fist Operation?                                                                                           | N/A               |
| N/A            | B 1 Verbal Walk Cycle?          | N/A N/A | B 2 Verbal Walk Cycle?          | N/A                                         | MUTCD Compliance                                                                                                                                                                |                                        |                                                                                                                      |                   |
| N/A            | B 1 Verbal Message Audible?     | N/A N/A | B 2 Verbal Message Audible?     | N/A                                         | N/A B 1 Clear Xing Direction?                                                                                                                                                   | N/A N/A                                | B 2 Clear Xing Direction?                                                                                            | N/A               |
| N/A            | B 1 Locator Tone?               | N/A N/A | B 2 Locator Tone?               | N/A                                         | B 1 Crossing Direction                                                                                                                                                          | N/A                                    | B 2 Crossing Direction                                                                                               | N/A               |
| N/A            | B 1 Percussive Walk Cycle?      | N/A N/A | B 2 Percussive Walk Cycle?      | N/A                                         | N/A B 1 DistanceTo XWalk (in)                                                                                                                                                   | N/A N/A                                | B 2 DistanceTo XWalk (in)                                                                                            | N/A               |
| N/A            | B 1 Extended Press Feature?     | N/A N/A | B 2 Extended Press Feature?     | N/A                                         | N/A B 1 DistanceTo Curb (in)                                                                                                                                                    | N/A N/A                                | B 2 DistanceTo Curb (in)                                                                                             | N/A               |

N/A

N/A B 1 Diameter (in)