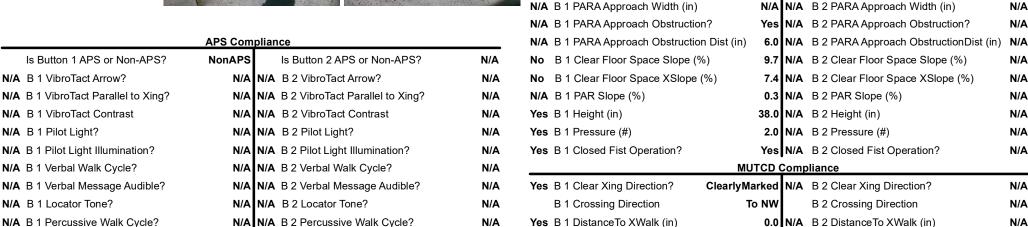

PROW/ADA: R410.6, TMUTCD 4e.08, R404.2, R404.3, R406.2

Total Cost:

N/A N/A B 2 Extended Press Feature?

N/A N/A B 2 Tone Audible Range?

700.00

| Con | npliance Description           | Data    | Com | pliance Description               | Data |
|-----|--------------------------------|---------|-----|-----------------------------------|------|
|     | Button Count                   | Button1 | N/A | Distant to Additional Button (in) | N/A  |
|     | Additional Button Present?     | No      |     | Additional Button ID              | N/A  |
| N/A | Signal Buttons Required?       | N/A     | N/A | Additional Ped Posts Required     | N/A  |
|     | How Many Ped Street Xings?     | 2       |     | Located In An Island/Median?      | No   |
| N/A | B 1 Sign Present?              | Yes     | N/A | B 2 Sign Present?                 | N/A  |
| Yes | B 1 Sign Purpose?              | Yes     | N/A | B 2 Sign Purpose?                 | N/A  |
| No  | B 1 Sign Lettering & Contrast? | No      | N/A | B 2 Sign Lettering & Contrast?    | N/A  |
| Yes | B 1 Parallel To XWalk?         | Yes     | N/A | B 2 Parallel To XWalk?            | N/A  |
| Yes | B 1 PAR to Button?             | Yes     | N/A | B 2 PAR to Button?                | N/A  |
| Yes | B 1 PAR to XWalk?              | Yes     | N/A | B 2 PAR to XWalk?                 | N/A  |
| Yes | B 1 Clear Floor Space?         | Yes     | N/A | B 2 Clear Floor Space?            | N/A  |
| N/A | B 1 FWD Approach?              | Yes     | N/A | B 2 FWD Approach?                 | N/A  |
| N/A | B 1 FWD Approach Constrained?  | No      | N/A | B 2 FWD Approach Constrained?     | N/A  |
| No  | B 1 FWD Approach Reach (in)    | 22.0    | N/A | B 2 FWD Approach Reach (in)       | N/A  |
| N/A | B 1 FWD Approach Width (in)    | N/A     | N/A | B 2 FWD Approach Width (in)       | N/A  |

Yes N/A B 2 FWD Approach Obstruction?

**No N/A** B 2 PARA Approach Constrained?

10.0 N/A B 2 PARA Approach Reach (in)

Yes N/A B 2 PARA Approach?

80.0 N/A B 2 DistanceTo Curb (in)

2.0 N/A B 2 Diameter (in)

3.0 N/A B 2 FWD Approach ObstructionDist (in)

N/A

N/A

N/A B 1 FWD Approach Obstruction?

N/A B 1 PARA Approach Constrained?

Yes B 1 PARA Approach Reach (in)

N/A B 1 PARA Approach?

No B 1 DistanceTo Curb (in)

Yes B 1 Diameter (in)

N/A B 1 FWD Approach Obstruction Dist (in)