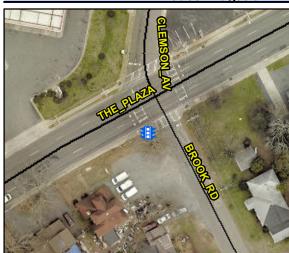

Intersection ID: N/A Main Street: Cross Street: N/A Location: N/A

ADA ID: CC06DE4FA469 Signal Type: One Push Button-Non APS Overall Compliance: No Severity Score: BTN 1:N/A BTN 2: N/A No BTN: N/A