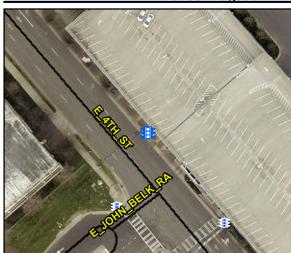

N/A

N/A

N/A

Intersection ID: N/A **Main Street:** Cross Street: N/A Location: N/A

Severity Score: BTN 1:N/A BTN 2: N/A No BTN: N/A **ADA ID: D8A3139AF95E** Signal Type: **Overall Compliance: Yes** 

Compliance Description