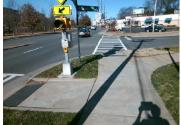

ADA ID: D9AF2C5C3AA2 Signal Type: One Push Button-APS **Overall Compliance: No** Severity Score: BTN 1:N/A BTN 2: N/A No BTN: N/A

Compliance Description

N/A Signal Buttons Required?

Additional Button Present?

## **Field Measurements/Component Compliance**

**Compliance Description** 

**Button1 N/A** Distant to Additional Button (in)

Additional Button ID

N/A N/A Additional Ped Posts Required

Located In An Island/Median?