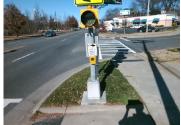

ADA ID: D9AF2C5C3AA2 Signal Type: One Push Button-APS **Overall Compliance: No** Severity Score: BTN 1:N/A BTN 2: N/A No BTN: N/A

Compliance Description

N/A Signal Buttons Required?

Additional Button Present?

## **Field Measurements/Component Compliance**

**Compliance Description** 

**Button1 N/A** Distant to Additional Button (in)

Additional Button ID

N/A N/A Additional Ped Posts Required

Located In An Island/Median?