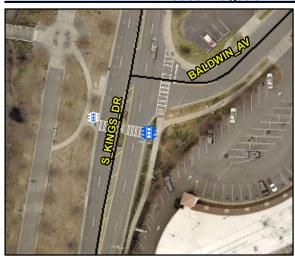

## **Access Compliance Report Public Rights-of-Way** (Pedestrian Signals)

Data

N/A

N/A

N/A

No

N/A

Intersection ID: N/A **Main Street:** Cross Street: N/A Location: N/A