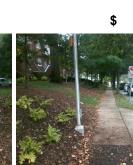

Located In An Island/Median?

Data

No

N/A B 1 Extended Press Feature?

N/A B 1 Tone Audible Range?

Possible Solutions: Replace Signal Push Button With APS Button on New Post. Remove & Relocate Sign.

Surveyor Notes: N/A