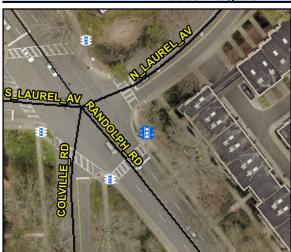

N/A

N/A

N/A

N/A

N/A

Intersection ID: N/A **Main Street:** Cross Street: N/A Location: N/A

Signal Type: One Push Button-Non APS Severity Score: BTN 1:N/A BTN 2: N/A No BTN: N/A ADA ID: DAE384D20046 **Overall Compliance: No** 