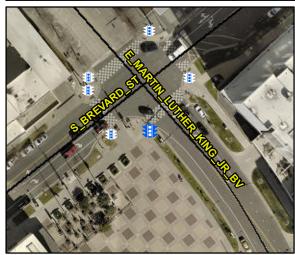

N/A

Intersection ID: N/A Main Street: Cross Street: N/A Location: N/A

ADA ID: E35D06F8F303 Signal Type: Overall Compliance: Yes Severity Score: BTN 1:N/A BTN 2: N/A No BTN: N/A

Compliance Description

N/A Signal Buttons Required?