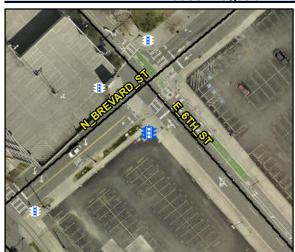

## Access Compliance Report Public Rights-of-Way (Pedestrian Signals)

Data

N/A

N/A

N/A

N/A

Intersection ID: N/A Main Street: Cross Street: N/A Location: N/A

ADA ID: E383D1FB7621 Signal Type: Overall Compliance: Yes Severity Score: BTN 1:N/A BTN 2: N/A No BTN: N/A