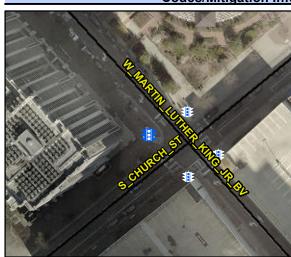

## Access Compliance Report Public Rights-of-Way (Pedestrian Signals)

Data

N/A

N/A

Intersection ID: N/A Main Street: Cross Street: N/A Location: N/A

ADA ID: E63CF72C17EB Signal Type: Overall Compliance: Yes Severity Score: BTN 1:N/A BTN 2: N/A No BTN: N/A