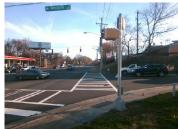

## Access Compliance Report Public Rights-of-Way (Pedestrian Signals)

Intersection ID: N/A Main Street: Cross Street: N/A Location: N/A

ADA ID: EA7F23EA3A2A Signal Type: Two Push Buttons-Non APS Overall Compliance: No Severity Score: BTN 1:N/A BTN 2: N/A No BTN: N/A