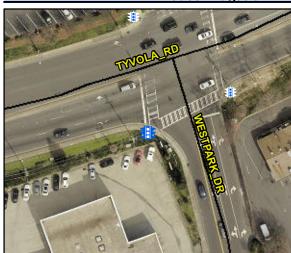

## Access Compliance Report Public Rights-of-Way (Pedestrian Signals)

Intersection ID: N/A Main Street: Cross Street: N/A Location: N/A

ADA ID: EA7F23EA3A2A Signal Type: Two Push Buttons-Non APS Overall Compliance: No Severity Score: BTN 1:N/A BTN 2: N/A No BTN: N/A