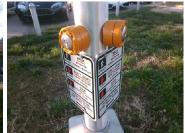

Total Cost: \$ 2600.00

|   | Con | npliance  | Description                     | Data           | Com | pliance   | Description                     | Data |
|---|-----|-----------|---------------------------------|----------------|-----|-----------|---------------------------------|------|
|   |     | Button C  | Count                           | Button2        | N/A | Distant t | to Additional Button (in)       | N/A  |
|   |     | Additiona | al Button Present?              | No             |     | Addition  | al Button ID                    | N/A  |
|   | N/A | Signal B  | uttons Required?                | N/A            | N/A | Addition  | al Ped Posts Required           | N/A  |
|   |     | How Ma    | ny Ped Street Xings?            | 2              |     | Located   | In An Island/Median?            | No   |
|   | N/A | B 1 Sign  | Present?                        | Yes            | N/A | B 2 Sign  | Present?                        | Yes  |
|   | Yes | B 1 Sign  | Purpose?                        | Yes            | Yes | B 2 Sign  | n Purpose?                      | Yes  |
|   | Yes | B 1 Sign  | Lettering & Contrast?           | Yes            | Yes | B 2 Sign  | Lettering & Contrast?           | Yes  |
|   | Yes | B 1 Para  | allel To XWalk?                 | Yes            | Yes | B 2 Para  | allel To XWalk?                 | Yes  |
|   | No  | B 1 PAR   | to Button?                      | No             | No  | B 2 PAR   | R to Button?                    | No   |
|   | No  | B 1 PAR   | to XWalk?                       | No             | No  | B 2 PAR   | to XWalk?                       | No   |
|   | Yes | B 1 Clea  | ar Floor Space?                 | Yes            | Yes | B 2 Clea  | ar Floor Space?                 | Yes  |
|   | N/A | B 1 FWD   | O Approach?                     | Yes            | N/A | B 2 FWI   | O Approach?                     | Yes  |
| ) | N/A | B 1 FWD   | O Approach Constrained?         | No             | N/A | B 2 FWI   | D Approach Constrained?         | No   |
|   | No  | B 1 FWD   | O Approach Reach (in)           | 11.0           | No  | B 2 FWI   | D Approach Reach (in)           | 10.0 |
|   | N/A | B 1 FWD   | O Approach Width (in)           | N/A            | N/A | B 2 FWI   | O Approach Width (in)           | N/A  |
|   | N/A | B 1 FWD   | O Approach Obstruction?         | Yes            | N/A | B 2 FWI   | O Approach Obstruction?         | Yes  |
|   | N/A | B 1 FWD   | O Approach Obstruction Dist (in | n) <b>0.0</b>  | N/A | B 2 FWI   | D Approach ObstructionDist (in) | 4.0  |
|   | N/A | B 1 PAR   | A Approach?                     | Yes            | N/A | B 2 PAR   | RA Approach?                    | Yes  |
|   | N/A | B 1 PAR   | A Approach Constrained?         | No             | N/A | B 2 PAR   | RA Approach Constrained?        | No   |
|   | Yes | B 1 PAR   | A Approach Reach (in)           | 5.0            | Yes | B 2 PAR   | RA Approach Reach (in)          | 5.0  |
|   | N/A | B 1 PAR   | A Approach Width (in)           | N/A            | N/A | B 2 PAR   | RA Approach Width (in)          | N/A  |
|   | N/A | B 1 PAR   | RA Approach Obstruction?        | Yes            | N/A | B 2 PAR   | RA Approach Obstruction?        | Yes  |
|   | N/A | B 1 PAR   | RA Approach Obstruction Dist (  | in) <b>0.0</b> | N/A | B 2 PAR   | RA Approach ObstructionDist (in | 1.0  |
|   | No  | B 1 Clea  | ar Floor Space Slope (%)        | 2.6            | No  | B 2 Clea  | ar Floor Space Slope (%)        | 3.3  |
|   | No  | B 1 Clea  | ar Floor Space XSlope (%)       | 8.9            | No  | B 2 Clea  | ar Floor Space XSlope (%)       | 9.2  |
|   | N/A | B 1 PAR   | R Slope (%)                     | 0.4            | N/A | B 2 PAR   | R Slope (%)                     | 3.1  |
|   | Yes | B 1 Heig  | ıht (in)                        | 38.0           | Yes | B 2 Heig  | ght (in)                        | 38.0 |
|   | Yes | B 1 Pres  | ssure (#)                       | 3.0            | Yes | B 2 Pres  | ssure (#)                       | 3.0  |

|     | Is Button 1 APS or Non-APS?     |  |  |
|-----|---------------------------------|--|--|
| N/A | B 1 VibroTact Arrow?            |  |  |
| N/A | B 1 VibroTact Parallel to Xing? |  |  |
| N/A | B 1 VibroTact Contrast          |  |  |
| N/A | B 1 Pilot Light?                |  |  |
| N/A | B 1 Pilot Light Illumination?   |  |  |
| N/A | B 1 Verbal Walk Cycle?          |  |  |
| N/A | B 1 Verbal Message Audible?     |  |  |
| N/A | B 1 Locator Tone?               |  |  |
| N/A | B 1 Percussive Walk Cycle?      |  |  |
| N/A | B 1 Extended Press Feature?     |  |  |

**N/A** B 1 Tone Audible Range?

| APS Compliance |     |                                 |        |  |
|----------------|-----|---------------------------------|--------|--|
| NonAPS         |     | Is Button 2 APS or Non-APS?     | NonAPS |  |
| N/A            | N/A | B 2 VibroTact Arrow?            | N/A    |  |
| N/A N          | N/A | B 2 VibroTact Parallel to Xing? | N/A    |  |
| N/A            | N/A | B 2 VibroTact Contrast          | N/A    |  |
| N/A            | N/A | B 2 Pilot Light?                | N/A    |  |
| N/A            | N/A | B 2 Pilot Light Illumination?   | N/A    |  |
| N/A            | N/A | B 2 Verbal Walk Cycle?          | N/A    |  |
| N/A            | N/A | B 2 Verbal Message Audible?     | N/A    |  |
| N/A            | N/A | B 2 Locator Tone?               | N/A    |  |
| N/A            | N/A | B 2 Percussive Walk Cycle?      | N/A    |  |

N/A N/A B 2 Extended Press Feature?

N/A N/A B 2 Tone Audible Range?

| NO  | B 1 Clear Floor Space Slope (%)       | 2.6                                                                                                                         | NO                                                                                                                                                                                                                                                                                                                                                                                                                                                                                                                                 | B 2 Clear Floor Space Slope (                                                                                                                                                                                                                                                                                                                                                                                                                                                                                                                                                                                                          | %) 3.3                                                                                                                                                                                                                                                                                                                                                                                                                                                                                                                                                                 |
|-----|---------------------------------------|-----------------------------------------------------------------------------------------------------------------------------|------------------------------------------------------------------------------------------------------------------------------------------------------------------------------------------------------------------------------------------------------------------------------------------------------------------------------------------------------------------------------------------------------------------------------------------------------------------------------------------------------------------------------------|----------------------------------------------------------------------------------------------------------------------------------------------------------------------------------------------------------------------------------------------------------------------------------------------------------------------------------------------------------------------------------------------------------------------------------------------------------------------------------------------------------------------------------------------------------------------------------------------------------------------------------------|------------------------------------------------------------------------------------------------------------------------------------------------------------------------------------------------------------------------------------------------------------------------------------------------------------------------------------------------------------------------------------------------------------------------------------------------------------------------------------------------------------------------------------------------------------------------|
| No  | B 1 Clear Floor Space XSlope (%       | ) 8.9                                                                                                                       | No                                                                                                                                                                                                                                                                                                                                                                                                                                                                                                                                 | B 2 Clear Floor Space XSlope                                                                                                                                                                                                                                                                                                                                                                                                                                                                                                                                                                                                           | (%) 9.2                                                                                                                                                                                                                                                                                                                                                                                                                                                                                                                                                                |
| N/A | B 1 PAR Slope (%)                     | 0.4                                                                                                                         | N/A                                                                                                                                                                                                                                                                                                                                                                                                                                                                                                                                | B 2 PAR Slope (%)                                                                                                                                                                                                                                                                                                                                                                                                                                                                                                                                                                                                                      | 3.1                                                                                                                                                                                                                                                                                                                                                                                                                                                                                                                                                                    |
| Yes | B 1 Height (in)                       | 38.0                                                                                                                        | Yes                                                                                                                                                                                                                                                                                                                                                                                                                                                                                                                                | B 2 Height (in)                                                                                                                                                                                                                                                                                                                                                                                                                                                                                                                                                                                                                        | 38.0                                                                                                                                                                                                                                                                                                                                                                                                                                                                                                                                                                   |
| Yes | B 1 Pressure (#)                      | 3.0                                                                                                                         | Yes                                                                                                                                                                                                                                                                                                                                                                                                                                                                                                                                | B 2 Pressure (#)                                                                                                                                                                                                                                                                                                                                                                                                                                                                                                                                                                                                                       | 3.0                                                                                                                                                                                                                                                                                                                                                                                                                                                                                                                                                                    |
| Yes | B 1 Closed Fist Operation?            | Yes                                                                                                                         | Yes                                                                                                                                                                                                                                                                                                                                                                                                                                                                                                                                | B 2 Closed Fist Operation?                                                                                                                                                                                                                                                                                                                                                                                                                                                                                                                                                                                                             | Yes                                                                                                                                                                                                                                                                                                                                                                                                                                                                                                                                                                    |
|     |                                       | MUTCD                                                                                                                       | Comp                                                                                                                                                                                                                                                                                                                                                                                                                                                                                                                               | oliance                                                                                                                                                                                                                                                                                                                                                                                                                                                                                                                                                                                                                                |                                                                                                                                                                                                                                                                                                                                                                                                                                                                                                                                                                        |
| Yes | B 1 Clear Xing Direction? C           | learlyMarked                                                                                                                | Yes                                                                                                                                                                                                                                                                                                                                                                                                                                                                                                                                | B 2 Clear Xing Direction?                                                                                                                                                                                                                                                                                                                                                                                                                                                                                                                                                                                                              | ClearlyMarked                                                                                                                                                                                                                                                                                                                                                                                                                                                                                                                                                          |
|     | B 1 Crossing Direction                | To NE                                                                                                                       |                                                                                                                                                                                                                                                                                                                                                                                                                                                                                                                                    | B 2 Crossing Direction                                                                                                                                                                                                                                                                                                                                                                                                                                                                                                                                                                                                                 | To N                                                                                                                                                                                                                                                                                                                                                                                                                                                                                                                                                                   |
| Yes | B 1 DistanceTo XWalk (in)             | 0.0                                                                                                                         | Yes                                                                                                                                                                                                                                                                                                                                                                                                                                                                                                                                | B 2 DistanceTo XWalk (in)                                                                                                                                                                                                                                                                                                                                                                                                                                                                                                                                                                                                              | 8.0                                                                                                                                                                                                                                                                                                                                                                                                                                                                                                                                                                    |
| Yes | B 1 DistanceTo Curb (in)              | 71.0                                                                                                                        | Yes                                                                                                                                                                                                                                                                                                                                                                                                                                                                                                                                | B 2 DistanceTo Curb (in)                                                                                                                                                                                                                                                                                                                                                                                                                                                                                                                                                                                                               | 72.0                                                                                                                                                                                                                                                                                                                                                                                                                                                                                                                                                                   |
| Yes | B 1 Diameter (in)                     | 2.0                                                                                                                         | Yes                                                                                                                                                                                                                                                                                                                                                                                                                                                                                                                                | B 2 Diameter (in)                                                                                                                                                                                                                                                                                                                                                                                                                                                                                                                                                                                                                      | 2.0                                                                                                                                                                                                                                                                                                                                                                                                                                                                                                                                                                    |
|     | No<br>N/A<br>Yes<br>Yes<br>Yes<br>Yes | N/A B 1 PAR Slope (%) Yes B 1 Height (in) Yes B 1 Pressure (#) Yes B 1 Closed Fist Operation? Yes B 1 Clear Xing Direction? | No         B 1 Clear Floor Space XSlope (%)         8.9           N/A         B 1 PAR Slope (%)         0.4           Yes         B 1 Height (in)         38.0           Yes         B 1 Pressure (#)         3.0           Yes         B 1 Closed Fist Operation?         Yes           MUTCD (Yes         B 1 Clear Xing Direction?         ClearlyMarked           B 1 Crossing Direction         To NE           Yes         B 1 DistanceTo XWalk (in)         0.0           Yes         B 1 DistanceTo Curb (in)         71.0 | No         B 1 Clear Floor Space XSlope (%)         8.9         No           N/A         B 1 PAR Slope (%)         0.4         N/A           Yes         B 1 Height (in)         38.0         Yes           Yes         B 1 Pressure (#)         3.0         Yes           Yes         B 1 Closed Fist Operation?         Yes         Yes           Yes         B 1 Clear Xing Direction?         ClearlyMarked         Yes           B 1 Crossing Direction         To NE         Yes           Yes         B 1 DistanceTo XWalk (in)         0.0         Yes           Yes         B 1 DistanceTo Curb (in)         71.0         Yes | No B 1 Clear Floor Space XSlope (%) N/A B 1 PAR Slope (%) O.4 N/A B 2 PAR Slope (%) Yes B 1 Height (in) Yes B 1 Pressure (#) Yes B 1 Closed Fist Operation? WUTCD Compliance Yes B 1 Clear Xing Direction? B 1 Crossing Direction Yes B 1 DistanceTo XWalk (in) Yes B 1 DistanceTo Curb (in)  NO B 2 Clear Floor Space XSlope (%) Yes B 2 PAR Slope (%) Yes B 2 Height (in) Yes B 2 Pressure (#) Yes B 2 Closed Fist Operation? B 2 Closed Fist Operation? B 2 Clear Xing Direction? B 2 Crossing Direction Yes B 2 DistanceTo XWalk (in) Yes B 2 DistanceTo Curb (in) |