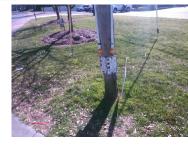

108.0

2.0

Intersection ID: N/A Main Street: Cross Street: N/A Location: N/A

ADA ID: EE078FD652B5 Signal Type: Two Push Buttons-Non APS Overall Compliance: No Severity Score: BTN 1:N/A BTN 2: N/A No BTN: N/A

Compliance Description

N/A Signal Buttons Required?

Additional Button Present?

How Many Ped Street Xings?

**Button Count** 

N/A B 1 Sign Present?

Yes B 1 Sign Purpose?