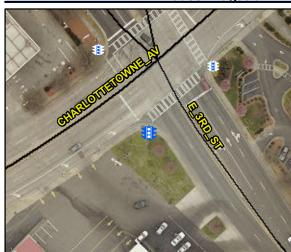

108.0

2.0

Intersection ID: N/A Main Street: Cross Street: N/A Location: N/A

ADA ID: EE078FD652B5 Signal Type: Two Push Buttons-Non APS Overall Compliance: No Severity Score: BTN 1:N/A BTN 2: N/A No BTN: N/A