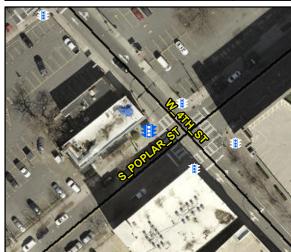

N/A

Intersection ID: N/A **Main Street:** Cross Street: N/A Location: N/A

Severity Score: BTN 1:N/A BTN 2: N/A No BTN: N/A **ADA ID: EF6B2E18F598** Signal Type: **Overall Compliance: Yes** 

Compliance Description