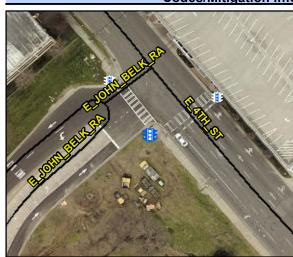

N/A

N/A

N/A

N/A

N/A

Intersection ID: N/A **Main Street:** Cross Street: N/A Location: N/A

Signal Type: **Overall Compliance: Yes** Severity Score: BTN 1:N/A BTN 2: N/A No BTN: N/A ADA ID: F0384E1808C2

Compliance Description