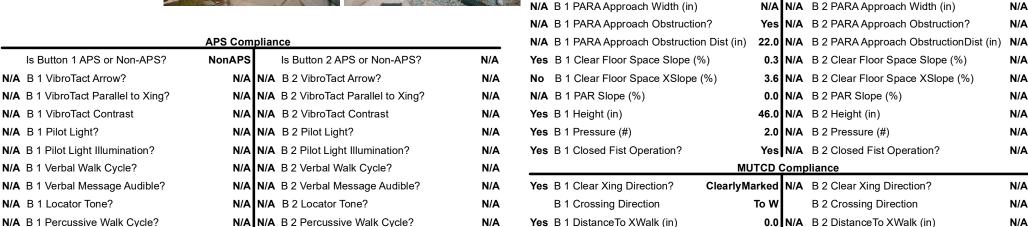

## Field Measurements/Component Compliance

Compliance Description

**Button1 N/A** Distant to Additional Button (in)

26.0 N/A B 2 PARA Approach Reach (in)

100.0 N/A B 2 DistanceTo Curb (in)

2.0 N/A B 2 Diameter (in)

Data

N/A B 1 Extended Press Feature?

N/A B 1 Tone Audible Range?

Possible Solutions: Replace Signal Push Button With APS Button on New Post. Remove & Replace Sign.

Surveyor Notes: TX HT 5/16

N/A B 2 Extended Press Feature?

N/A N/A B 2 Tone Audible Range?

PROW/ADA: R410.6. TMUTCD 4e.08. R404.3. R404.2, R406.2, R404.7.3

Total Cost:

Additional Button Present? No Additional Button ID N/A Signal Buttons Required? N/A N/A Additional Ped Posts Required How Many Ped Street Xings? 2.0 Located In An Island/Median? N/A B 1 Sign Present? Yes N/A B 2 Sign Present? Yes B 1 Sign Purpose? Yes N/A B 2 Sign Purpose? No B 1 Sign Lettering & Contrast? N/A B 2 Sign Lettering & Contrast? Yes B 1 Parallel To XWalk? Yes N/A B 2 Parallel To XWalk? Yes B 1 PAR to Button? N/A N/A B 2 PAR to Button? No B 1 PAR to XWalk? N/A B 2 PAR to XWalk? Yes B 1 Clear Floor Space? Yes N/A B 2 Clear Floor Space? Yes N/A B 2 FWD Approach? N/A B 1 FWD Approach? 700.00 N/A B 1 FWD Approach Constrained? **No N/A** B 2 FWD Approach Constrained? 26.0 N/A B 2 FWD Approach Reach (in) No B 1 FWD Approach Reach (in) N/A B 1 FWD Approach Width (in) N/A N/A B 2 FWD Approach Width (in) N/A B 1 FWD Approach Obstruction? N/A B 2 FWD Approach Obstruction? N/A B 1 FWD Approach Obstruction Dist (in) 22.0 N/A B 2 FWD Approach ObstructionDist (in) N/A B 1 PARA Approach? Yes N/A B 2 PARA Approach? **No N/A** B 2 PARA Approach Constrained?

N/A B 1 PARA Approach Constrained? No B 1 PARA Approach Reach (in)

B 1 DistanceTo Curb (in)

Yes B 1 Diameter (in)

N/A

N/A