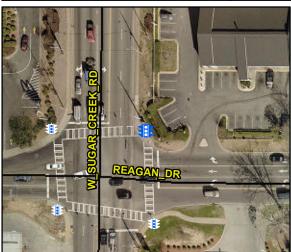

N/A

N/A

N/A

N/A

**Main Street:** Location: N/A Intersection ID: N/A Cross Street: N/A

**Overall Compliance: No** ADA ID: F08416D99063 Signal Type: One Push Button-Non APS Severity Score: BTN 1:N/A BTN 2: N/A No BTN: N/A

N/A N/A B 2 Tone Audible Range?

PROW/ADA: R410.6. TMUTCD 4e.08. R404.3. R404.2, R406.2, R404.7.3

Total Cost:

Additional Button Present? No Additional Button ID N/A Signal Buttons Required? N/A N/A Additional Ped Posts Required How Many Ped Street Xings? 2.0 Located In An Island/Median? N/A B 1 Sign Present? Yes N/A B 2 Sign Present? Yes B 1 Sign Purpose? Yes N/A B 2 Sign Purpose? No B 1 Sign Lettering & Contrast? N/A B 2 Sign Lettering & Contrast? Yes B 1 Parallel To XWalk? Yes N/A B 2 Parallel To XWalk? Yes B 1 PAR to Button? N/A N/A B 2 PAR to Button? No B 1 PAR to XWalk? N/A B 2 PAR to XWalk? Yes B 1 Clear Floor Space? Yes N/A B 2 Clear Floor Space? Yes N/A B 2 FWD Approach? N/A B 1 FWD Approach? 700.00 N/A B 1 FWD Approach Constrained? **No N/A** B 2 FWD Approach Constrained? 26.0 N/A B 2 FWD Approach Reach (in) No B 1 FWD Approach Reach (in) N/A B 1 FWD Approach Width (in) N/A N/A B 2 FWD Approach Width (in) N/A B 1 FWD Approach Obstruction? N/A B 2 FWD Approach Obstruction? N/A B 1 FWD Approach Obstruction Dist (in) 22.0 N/A B 2 FWD Approach ObstructionDist (in) N/A B 1 PARA Approach? Yes N/A B 2 PARA Approach? **No N/A** B 2 PARA Approach Constrained?