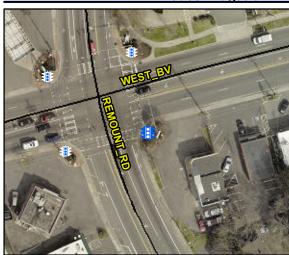

## **Access Compliance Report Public Rights-of-Way** (Pedestrian Signals)

Data

N/A

N/A

N/A

N/A

Intersection ID: N/A **Main Street:** Cross Street: N/A Location: N/A

ADA ID: F1907601F058 Signal Type: **Overall Compliance: Yes** Severity Score: BTN 1:N/A BTN 2: N/A No BTN: N/A