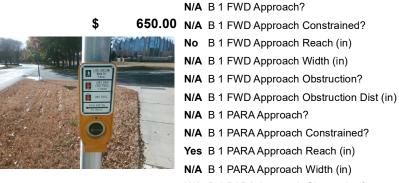

Button1 No

Yes

Yes B 1 Tone Audible Range?

Possible Solutions: Replace Signal Push Button With APS Button on New Post. Remove & Relocate Sign.

Surveyor Notes: N/A

PROW/ADA: , TMUTCD 4e.08, R406.2

Total Cost:

Yes N/A B 2 Tone Audible Range?

|                                                                   |                                 |         | in the second                   |     | N/A B 1 PARA Approach Constrain Yes B 1 PARA Approach Reach (in N/A B 1 PARA Approach Width (in) N/A B 1 PARA Approach Obstruction | ) 10.0 N/A Non? No N | N/A<br>N/A<br>N/A | B 2 PARA Approach Constrained? B 2 PARA Approach Reach (in) B 2 PARA Approach Width (in) B 2 PARA Approach Obstruction? | N/A<br>N/A<br>N/A |
|-------------------------------------------------------------------|---------------------------------|---------|---------------------------------|-----|------------------------------------------------------------------------------------------------------------------------------------|----------------------|-------------------|-------------------------------------------------------------------------------------------------------------------------|-------------------|
| Is Button 1 APS or Non-APS?  APS Is Button 2 APS or Non-APS?  N/A |                                 |         |                                 |     | N/A B 1 PARA Approach Obstruction Yes B 1 Clear Floor Space Slope (                                                                | ` '                  |                   | B 2 PARA Approach ObstructionDist (in) B 2 Clear Floor Space Slope (%)                                                  | ) N/A<br>N/A      |
|                                                                   | B 1 VibroTact Arrow?            |         | B 2 VibroTact Arrow?            | N/A | Yes B 1 Clear Floor Space XSlope                                                                                                   | •                    |                   | B 2 Clear Floor Space XSlope (%)                                                                                        | N/A               |
| Yes E                                                             | B 1 VibroTact Parallel to Xing? | Yes N/A | B 2 VibroTact Parallel to Xing? | N/A | N/A B 1 PAR Slope (%)                                                                                                              | 1.1                  | N/A               | B 2 PAR Slope (%)                                                                                                       | N/A               |
| Yes I                                                             | B 1 VibroTact Contrast          | Yes N/A | B 2 VibroTact Contrast          | N/A | Yes B 1 Height (in)                                                                                                                | 44.0 N               | N/A               | B 2 Height (in)                                                                                                         | N/A               |
| Yes I                                                             | B 1 Pilot Light?                | Yes N/A | B 2 Pilot Light?                | N/A | Yes B 1 Pressure (#)                                                                                                               | 2.0                  | N/A               | B 2 Pressure (#)                                                                                                        | N/A               |
| Yes E                                                             | B 1 Pilot Light Illumination?   | Yes N/A | B 2 Pilot Light Illumination?   | N/A | Yes B 1 Closed Fist Operation?                                                                                                     | Yes                  | N/A               | B 2 Closed Fist Operation?                                                                                              | N/A               |
| Yes E                                                             | B 1 Verbal Walk Cycle?          | Yes N/A | B 2 Verbal Walk Cycle?          | N/A | MUTCD Compliance                                                                                                                   |                      |                   |                                                                                                                         |                   |
| Yes E                                                             | B 1 Verbal Message Audible?     | Yes N/A | B 2 Verbal Message Audible?     | N/A | Yes B 1 Clear Xing Direction?                                                                                                      | ClearlyMarked N      | N/A               | B 2 Clear Xing Direction?                                                                                               | N/A               |
| Yes I                                                             | B 1 Locator Tone?               | Yes N/A | B 2 Locator Tone?               | N/A | B 1 Crossing Direction                                                                                                             | То Е                 |                   | B 2 Crossing Direction                                                                                                  | N/A               |
| No E                                                              | B 1 Percussive Walk Cycle?      | Yes N/A | B 2 Percussive Walk Cycle?      | N/A | Yes B 1 DistanceTo XWalk (in)                                                                                                      | 0.0                  | N/A               | B 2 DistanceTo XWalk (in)                                                                                               | N/A               |
| Yes E                                                             | B 1 Extended Press Feature?     | Yes N/A | B 2 Extended Press Feature?     | N/A | No B 1 DistanceTo Curb (in)                                                                                                        | 125.0 N              | N/A               | B 2 DistanceTo Curb (in)                                                                                                | N/A               |
|                                                                   |                                 |         |                                 |     |                                                                                                                                    |                      |                   |                                                                                                                         |                   |

N/A

Yes B 1 Diameter (in)