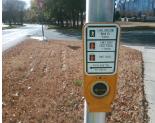

Compliance Description

N/A Signal Buttons Required?

Additional Button Present?

How Many Ped Street Xings?

Yes B 1 Sign Lettering & Contrast?

**Button Count** 

N/A B 1 Sign Present?

Yes B 1 Sign Purpose?

Button1 No

Yes

Yes B 1 Tone Audible Range?

Possible Solutions: Replace Signal Push Button With APS Button on New Post. Remove & Relocate Sign.

Surveyor Notes: N/A

PROW/ADA: , TMUTCD 4e.08, R406.2

Total Cost: