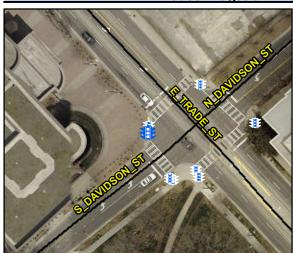

## Access Compliance Report Public Rights-of-Way (Pedestrian Signals)

Data

N/A

Intersection ID: N/A Main Street: Cross Street: N/A Location: N/A

ADA ID: F66F907BE64D Signal Type: Overall Compliance: Yes Severity Score: BTN 1:N/A BTN 2: N/A No BTN: N/A