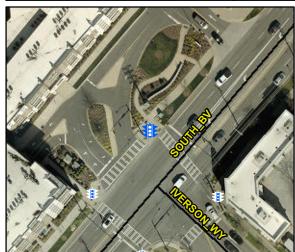

N/A

N/A

N/A

N/A N/A

N/A

Intersection ID: N/A Main Street: Cross Street: N/A Location: N/A

ADA ID: F85A3BAAE53D Signal Type: One Push Button-Non APS Overall Compliance: No Severity Score: BTN 1:N/A BTN 2: N/A No BTN: N/A