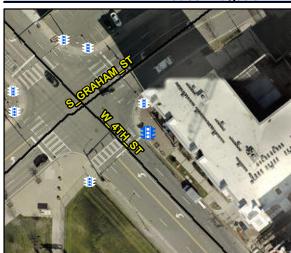

## **Access Compliance Report Public Rights-of-Way** (Pedestrian Signals)

Intersection ID: N/A **Main Street:** Cross Street: N/A Location: N/A

ADA ID: FC300F0DBBB2 Signal Type: **Overall Compliance: Yes** Severity Score: BTN 1:N/A BTN 2: N/A No BTN: N/A