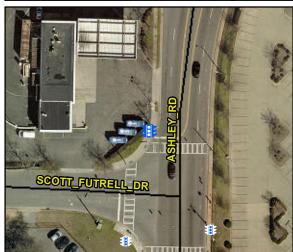

N/A

N/A

Intersection ID: N/A Main Street: Cross Street: N/A Location: N/A

ADA ID: FFB29DF7238E Signal Type: Overall Compliance: Yes Severity Score: BTN 1:N/A BTN 2: N/A No BTN: N/A

Compliance Description

N/A Signal Buttons Required?