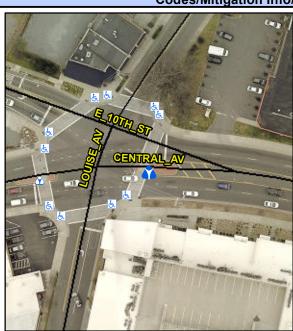

## Access Compliance Report Public Rights-of-Way (Island Curb Cuts)

Data

N/A

Intersection ID: 12267 Main Street: CENTRAL\_AV Cross Street: LOUISE\_AV Location: E

ADA ID: 00C8A36ED827 Curb Cut Type: MedianRefuge2 Initial Pass/Fail: Fail Overall Compliance: No Severity Score: 1.25