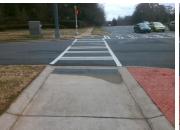

## Field Measurements/Component Compliance

Remove & Replace Entire Refuge.

Surveyor Notes:

N/A

PROW/ADA:

Total Cost:

N/A

| Compliance Description Da |                      |           | npliance Description |
|---------------------------|----------------------|-----------|----------------------|
| Yes                       | Refuge 1 Length (In) | 112.0 N/A | Gutter 1 Ponding?    |
| Yes                       | Refuge 1 Width (In)  | 96.0 N/A  | Gutter 1 Lip Ht (In) |
| Yes                       | Refuge 1 Slope (%)   | 1.2 N/A   | Gutter 1 Slope (%)   |
| Yes                       | Refuge 1 X Slope (%) | 2.4 N/A   | Gutter 1 X Slope (%) |
| N/A                       | Painted X Walk1?     | Yes N/A   | DWS 1 Provided?      |
| N/A                       | X Walk 1 Direction   | To NE N/A | DWS 1 Contrast?      |
| N/A                       | X Walk 1 Width (In)  | 112.0 N/A | DWS 1 Length (In)    |
| N/A                       | Road 1 Slope (%)     | 1.2 N/A   | DWS 1 Full Width?    |
| N/A                       | Road 1 X Slope (%)   | 0.5 N/A   | DWS 1 Offset (In)    |
|                           |                      |           |                      |
| Yes                       | Refuge 2 Length (In) | 112.0 N/A | Gutter 2 Ponding?    |
| Yes                       | Refuge 2 Width (In)  | 96.0 N/A  | Gutter 2 Lip Ht (In) |
| Yes                       | Refuge 2 Slope (%)   | 3.0 N/A   | Gutter 2 Slope (%)   |
| Yes                       | Refuge 2 X Slope (%) | 0.3 N/A   | Gutter 2 X Slope (%) |
| N/A                       | Painted X Walk2?     | Yes N/A   | DWS 2 Provided?      |
| N/A                       | X Walk 2 Direction   | To SW N/A | DWS 2 Contrast?      |
| N/A                       | X Walk 2 Width (In)  | 110.0 N/A | DWS 2 Length (In)    |
| N/A                       | Road 2 Slope (%)     | 0.2 N/A   | DWS 2 Full Width?    |
| N/A                       | Road 2 X Slope (%)   | 1.3 N/A   | DWS 2 Offset (In)    |
|                           |                      | Į.        |                      |
| N/A                       | Refuge 3 Length (in) | N/A N/A   | Gutter 3 Ponding?    |