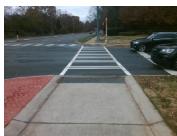

## Field Measurements/Component Compliance

Remove & Replace Entire Refuge.

Surveyor Notes:

N/A

PROW/ADA:

Total Cost:

N/A

| Compliance Description Da |                      |           | npliance Description |
|---------------------------|----------------------|-----------|----------------------|
| Yes                       | Refuge 1 Length (In) | 112.0 N/A | Gutter 1 Ponding?    |
| Yes                       | Refuge 1 Width (In)  | 96.0 N/A  | Gutter 1 Lip Ht (In) |
| Yes                       | Refuge 1 Slope (%)   | 1.2 N/A   | Gutter 1 Slope (%)   |
| Yes                       | Refuge 1 X Slope (%) | 2.4 N/A   | Gutter 1 X Slope (%) |
| N/A                       | Painted X Walk1?     | Yes N/A   | DWS 1 Provided?      |
| N/A                       | X Walk 1 Direction   | To NE N/A | DWS 1 Contrast?      |
| N/A                       | X Walk 1 Width (In)  | 112.0 N/A | DWS 1 Length (In)    |
| N/A                       | Road 1 Slope (%)     | 1.2 N/A   | DWS 1 Full Width?    |
| N/A                       | Road 1 X Slope (%)   | 0.5 N/A   | DWS 1 Offset (In)    |
|                           |                      |           |                      |
| Yes                       | Refuge 2 Length (In) | 112.0 N/A | Gutter 2 Ponding?    |
| Yes                       | Refuge 2 Width (In)  | 96.0 N/A  | Gutter 2 Lip Ht (In) |
| Yes                       | Refuge 2 Slope (%)   | 3.0 N/A   | Gutter 2 Slope (%)   |
| Yes                       | Refuge 2 X Slope (%) | 0.3 N/A   | Gutter 2 X Slope (%) |
| N/A                       | Painted X Walk2?     | Yes N/A   | DWS 2 Provided?      |
| N/A                       | X Walk 2 Direction   | To SW N/A | DWS 2 Contrast?      |
| N/A                       | X Walk 2 Width (In)  | 110.0 N/A | DWS 2 Length (In)    |
| N/A                       | Road 2 Slope (%)     | 0.2 N/A   | DWS 2 Full Width?    |
| N/A                       | Road 2 X Slope (%)   | 1.3 N/A   | DWS 2 Offset (In)    |
|                           |                      | Į.        |                      |
| N/A                       | Refuge 3 Length (in) | N/A N/A   | Gutter 3 Ponding?    |