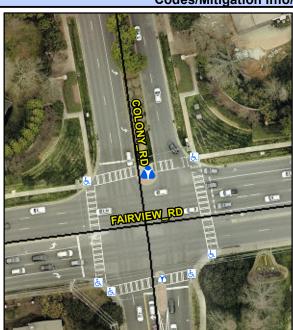

N/A

N/A

N/A N/A

N/A

N/A

N/A N/A

Intersection ID: 20587Main Street: COLONY\_RDCross Street: FAIRVIEW\_RDLocation:NEADA ID: 0212FA446999Curb Cut Type: MedianRefuge2Initial Pass/Fail: FailOverall Compliance: NoSeverity Score: 1.25