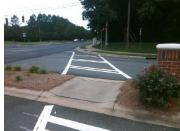

## **Field Measurements/Component Compliance**

**0.2 N/A** Gutter 2 X Slope (%)

1.1 N/A Gutter 1 X Slope (%)

Description

Remove & Replace Entire Refuge.

Surveyor Notes:

Possible Solutions:

N/A

PROW/ADA:

N/A

| Com | pliance | Description   | Data  | Com | pliance  | Descrip     |
|-----|---------|---------------|-------|-----|----------|-------------|
| No  | Refuge  | 1 Length (In) | 34.0  | N/A | Gutter 1 | Ponding?    |
| No  | Refuge  | 1 Width (In)  | 54.0  | N/A | Gutter 1 | Lip Ht (In) |
| Yes | Refuge  | 1 Slope (%)   | 1.6   | N/A | Gutter 1 | Slope (%)   |
| Yes | Refuge  | 1 X Slope (%) | 1.1   | N/A | Gutter 1 | X Slope (9  |
| N/A | Painted | X Walk1?      | Yes   | N/A | DWS 1 I  | Provided?   |
| N/A | X Walk  | 1 Direction   | To NW | N/A | DWS 1    | Contrast?   |
| N/A | X Walk  | 1 Width (In)  | 110.0 | N/A | DWS 1 I  | _ength (In) |
| N/A | Road 1  | Slope (%)     | 0.1   | N/A | DWS 1 I  | Full Width? |
| N/A | Road 1  | X Slope (%)   | 1.2   | N/A | DWS 1    | Offset (In) |
|     |         |               |       |     |          |             |
| No  | Refuge  | 2 Length (In) | 34.0  | N/A | Gutter 2 | Ponding?    |
| No  | Refuge  | 2 Width (In)  | 54.0  | N/A | Gutter 2 | Lip Ht (In) |
| Yes | Refuge  | 2 Slope (%)   | 0.6   | N/A | Gutter 2 | Slope (%)   |
| Yes | Refuge  | 2 X Slope (%) | 0.2   | N/A | Gutter 2 | X Slope (   |
| N/A | Painted | X Walk2?      | Yes   | N/A | DWS 2    | Provided?   |
| N/A | X Walk  | 2 Direction   | To SE | N/A | DWS 2    | Contrast?   |
| N/A | X Walk  | 2 Width (In)  | 110.0 | N/A | DWS 2    | Length (In) |
| N/A | Road 2  | Slope (%)     | 1.1   | N/A | DWS 2    | Full Width? |
| N/A | Road 2  | X Slope (%)   | 1.8   | N/A | DWS 2    | Offset (In) |
|     |         |               |       |     |          |             |
| N/A | Refuge  | 3 Length (in) | N/A   | N/A | Gutter 3 | Ponding?    |
|     |         |               |       |     |          |             |