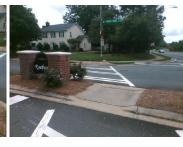

## **Field Measurements/Component Compliance**

**0.2 N/A** Gutter 2 X Slope (%)

1.1 N/A Gutter 1 X Slope (%)

Description

Remove & Replace Entire Refuge.

Surveyor Notes:

Possible Solutions:

N/A

PROW/ADA:

N/A

| Com | pliance | Description   | Data  | Com | pliance  | Descrip     |
|-----|---------|---------------|-------|-----|----------|-------------|
| No  | Refuge  | 1 Length (In) | 34.0  | N/A | Gutter 1 | Ponding?    |
| No  | Refuge  | 1 Width (In)  | 54.0  | N/A | Gutter 1 | Lip Ht (In) |
| Yes | Refuge  | 1 Slope (%)   | 1.6   | N/A | Gutter 1 | Slope (%)   |
| Yes | Refuge  | 1 X Slope (%) | 1.1   | N/A | Gutter 1 | X Slope (9  |
| N/A | Painted | X Walk1?      | Yes   | N/A | DWS 1 I  | Provided?   |
| N/A | X Walk  | 1 Direction   | To NW | N/A | DWS 1    | Contrast?   |
| N/A | X Walk  | 1 Width (In)  | 110.0 | N/A | DWS 1 I  | _ength (In) |
| N/A | Road 1  | Slope (%)     | 0.1   | N/A | DWS 1 I  | Full Width? |
| N/A | Road 1  | X Slope (%)   | 1.2   | N/A | DWS 1    | Offset (In) |
|     |         |               |       |     |          |             |
| No  | Refuge  | 2 Length (In) | 34.0  | N/A | Gutter 2 | Ponding?    |
| No  | Refuge  | 2 Width (In)  | 54.0  | N/A | Gutter 2 | Lip Ht (In) |
| Yes | Refuge  | 2 Slope (%)   | 0.6   | N/A | Gutter 2 | Slope (%)   |
| Yes | Refuge  | 2 X Slope (%) | 0.2   | N/A | Gutter 2 | X Slope (   |
| N/A | Painted | X Walk2?      | Yes   | N/A | DWS 2    | Provided?   |
| N/A | X Walk  | 2 Direction   | To SE | N/A | DWS 2    | Contrast?   |
| N/A | X Walk  | 2 Width (In)  | 110.0 | N/A | DWS 2    | Length (In) |
| N/A | Road 2  | Slope (%)     | 1.1   | N/A | DWS 2    | Full Width? |
| N/A | Road 2  | X Slope (%)   | 1.8   | N/A | DWS 2    | Offset (In) |
|     |         |               |       |     |          |             |
| N/A | Refuge  | 3 Length (in) | N/A   | N/A | Gutter 3 | Ponding?    |
|     |         |               |       |     |          |             |