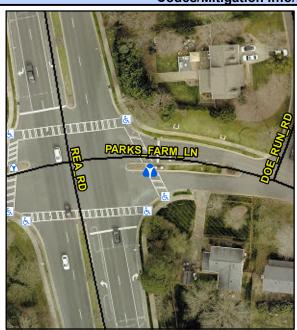

## **Access Compliance Report Public Rights-of-Way** (Island Curb Cuts)

Data

N/A

Main Street: PARKS FARM LN **Cross Street: REA RD** Location: Ε Intersection ID: 27806 Curb Cut Type: MedianRefuge2 **Overall Compliance: No** ADA ID: 028D93630243 Initial Pass/Fail: Fail Severity Score: 8.75