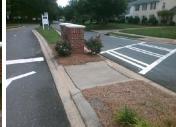

## **Field Measurements/Component Compliance**

**0.2 N/A** Gutter 2 X Slope (%)

1.1 N/A Gutter 1 X Slope (%)

Description

Remove & Replace Entire Refuge.

Surveyor Notes:

Possible Solutions:

N/A

PROW/ADA:

N/A

| Com | pliance | Description   | Data  | Com | pliance  | Descrip     |
|-----|---------|---------------|-------|-----|----------|-------------|
| No  | Refuge  | 1 Length (In) | 34.0  | N/A | Gutter 1 | Ponding?    |
| No  | Refuge  | 1 Width (In)  | 54.0  | N/A | Gutter 1 | Lip Ht (In) |
| Yes | Refuge  | 1 Slope (%)   | 1.6   | N/A | Gutter 1 | Slope (%)   |
| Yes | Refuge  | 1 X Slope (%) | 1.1   | N/A | Gutter 1 | X Slope (9  |
| N/A | Painted | X Walk1?      | Yes   | N/A | DWS 1 I  | Provided?   |
| N/A | X Walk  | 1 Direction   | To NW | N/A | DWS 1    | Contrast?   |
| N/A | X Walk  | 1 Width (In)  | 110.0 | N/A | DWS 1 I  | _ength (In) |
| N/A | Road 1  | Slope (%)     | 0.1   | N/A | DWS 1 I  | Full Width? |
| N/A | Road 1  | X Slope (%)   | 1.2   | N/A | DWS 1    | Offset (In) |
|     |         |               |       |     |          |             |
| No  | Refuge  | 2 Length (In) | 34.0  | N/A | Gutter 2 | Ponding?    |
| No  | Refuge  | 2 Width (In)  | 54.0  | N/A | Gutter 2 | Lip Ht (In) |
| Yes | Refuge  | 2 Slope (%)   | 0.6   | N/A | Gutter 2 | Slope (%)   |
| Yes | Refuge  | 2 X Slope (%) | 0.2   | N/A | Gutter 2 | X Slope (   |
| N/A | Painted | X Walk2?      | Yes   | N/A | DWS 2    | Provided?   |
| N/A | X Walk  | 2 Direction   | To SE | N/A | DWS 2    | Contrast?   |
| N/A | X Walk  | 2 Width (In)  | 110.0 | N/A | DWS 2    | Length (In) |
| N/A | Road 2  | Slope (%)     | 1.1   | N/A | DWS 2    | Full Width? |
| N/A | Road 2  | X Slope (%)   | 1.8   | N/A | DWS 2    | Offset (In) |
|     |         |               |       |     |          |             |
| N/A | Refuge  | 3 Length (in) | N/A   | N/A | Gutter 3 | Ponding?    |
|     |         |               |       |     |          |             |