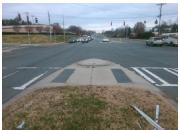

## Field Measurements/Component Compliance

Remove & Replace Entire Refuge.

Surveyor Notes:

Possible Solutions:

N/A

PROW/ADA:

N/A

| Com | pliance Description  | Data C  | ompliance Description    |
|-----|----------------------|---------|--------------------------|
| Yes | Refuge 1 Length (In) | 63.5 N  | /A Gutter 1 Ponding?     |
| Yes | Refuge 1 Width (In)  | 140.0 N | I/A Gutter 1 Lip Ht (In) |
| Yes | Refuge 1 Slope (%)   | 1.6 N   | /A Gutter 1 Slope (%)    |
| Yes | Refuge 1 X Slope (%) | 2.4 N   | I/A Gutter 1 X Slope (%) |
| N/A | Painted X Walk1?     | Yes N   | I/A DWS 1 Provided?      |
| N/A | X Walk 1 Direction   | To SW N | I/A DWS 1 Contrast?      |
| N/A | X Walk 1 Width (In)  | 124.0 N | I/A DWS 1 Length (In)    |
| N/A | Road 1 Slope (%)     | 1.2 N   | /A DWS 1 Full Width?     |
| N/A | Road 1 X Slope (%)   | 1.2 N   | I/A DWS 1 Offset (In)    |
|     |                      |         |                          |
| Yes | Refuge 2 Length (In) | 63.5 N  | /A Gutter 2 Ponding?     |
| Yes | Refuge 2 Width (In)  | 140.0 N | /A Gutter 2 Lip Ht (In)  |
| Yes | Refuge 2 Slope (%)   | 2.4 N   | /A Gutter 2 Slope (%)    |
| Yes | Refuge 2 X Slope (%) | 2.5 N   | /A Gutter 2 X Slope (%)  |
| N/A | Painted X Walk2?     | Yes N   | /A DWS 2 Provided?       |
| N/A | X Walk 2 Direction   | To NE N | /A DWS 2 Contrast?       |
| N/A | X Walk 2 Width (In)  | 109.0 N | I/A DWS 2 Length (In)    |
| N/A | Road 2 Slope (%)     | 0.6 N   | /A DWS 2 Full Width?     |
| N/A | Road 2 X Slope (%)   | 3.8 N   | I/A DWS 2 Offset (In)    |
|     |                      |         |                          |
| N/A | Refuge 3 Length (in) | N/A N   | /A Gutter 3 Ponding?     |
| N/A | Refuge 3 Width (in)  | N/A N   | /A Gutter 3 Lip Ht (in)  |