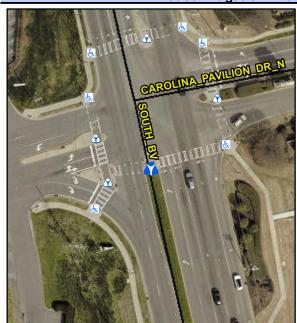

N/A N/A N/A

Intersection ID: 23966 Main Street: CAROLINA\_PAVILION\_DR\_N Cross Street: SOUTH\_BV Location: S

ADA ID: 03454DCE427A Curb Cut Type: MedianRefuge2 Initial Pass/Fail: Fail Overall Compliance: No Severity Score: 1.25