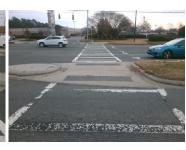

## Field Measurements/Component Compliance

Remove & Replace Entire Refuge.

Surveyor Notes:

Possible Solutions:

N/A

PROW/ADA:

N/A

| Com | pliance Description  | Data C  | ompliance Description    |
|-----|----------------------|---------|--------------------------|
| Yes | Refuge 1 Length (In) | 63.5 N  | /A Gutter 1 Ponding?     |
| Yes | Refuge 1 Width (In)  | 140.0 N | I/A Gutter 1 Lip Ht (In) |
| Yes | Refuge 1 Slope (%)   | 1.6 N   | /A Gutter 1 Slope (%)    |
| Yes | Refuge 1 X Slope (%) | 2.4 N   | I/A Gutter 1 X Slope (%) |
| N/A | Painted X Walk1?     | Yes N   | I/A DWS 1 Provided?      |
| N/A | X Walk 1 Direction   | To SW N | I/A DWS 1 Contrast?      |
| N/A | X Walk 1 Width (In)  | 124.0 N | I/A DWS 1 Length (In)    |
| N/A | Road 1 Slope (%)     | 1.2 N   | /A DWS 1 Full Width?     |
| N/A | Road 1 X Slope (%)   | 1.2 N   | I/A DWS 1 Offset (In)    |
|     |                      |         |                          |
| Yes | Refuge 2 Length (In) | 63.5 N  | /A Gutter 2 Ponding?     |
| Yes | Refuge 2 Width (In)  | 140.0 N | /A Gutter 2 Lip Ht (In)  |
| Yes | Refuge 2 Slope (%)   | 2.4 N   | /A Gutter 2 Slope (%)    |
| Yes | Refuge 2 X Slope (%) | 2.5 N   | /A Gutter 2 X Slope (%)  |
| N/A | Painted X Walk2?     | Yes N   | /A DWS 2 Provided?       |
| N/A | X Walk 2 Direction   | To NE N | /A DWS 2 Contrast?       |
| N/A | X Walk 2 Width (In)  | 109.0 N | I/A DWS 2 Length (In)    |
| N/A | Road 2 Slope (%)     | 0.6 N   | /A DWS 2 Full Width?     |
| N/A | Road 2 X Slope (%)   | 3.8 N   | I/A DWS 2 Offset (In)    |
|     |                      |         |                          |
| N/A | Refuge 3 Length (in) | N/A N   | /A Gutter 3 Ponding?     |
| N/A | Refuge 3 Width (in)  | N/A N   | /A Gutter 3 Lip Ht (in)  |

Total Cost: \$ 3000.00

| N/A | Refuge 3 Length (in)  | A N/A  | Gutter 3 Ponding?           | N/A |
|-----|-----------------------|--------|-----------------------------|-----|
| N/A | Refuge 3 Width (in)   | A N/A  | Gutter 3 Lip Ht (in)        | N/A |
| N/A | Refuge 3 Slope (%)    | A N/A  | Gutter 3 Slope (%)          | N/A |
| N/A | Refuge 3 XSlope (%)   | A N/A  | Gutter 3 XSlope (%)         | N/A |
| N/A | Painted X Walk3?      | A N/A  | DWS 3 Provided?             | N/A |
| N/A | X Walk 3 Direction    | A N/A  | DWS 3 Contrast?             | N/A |
| N/A | X Walk 3 Width (in)   | A N/A  | DWS 3 Length (in)           | N/A |
| N/A | Road 3 Slope (%)      | A N/A  | DWS 3 Full Width?           | N/A |
| N/A | Road 3 XSlope (%)     | /A N/A | DWS 3 Offset (in)           | N/A |
| Yes | Any Obstructions?     | /A N/A | Storm Grate/Utility Hazard? | N/A |
| N/A | Obstruction Type      | N/A    | Storm Grate/Utility Type    |     |
|     | N                     | /A     |                             | N/A |
| N/A | Surface Condition God | od     |                             |     |