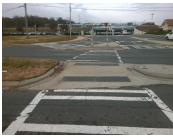

## Field Measurements/Component Compliance

Remove & Replace Entire Refuge.

Surveyor Notes:

Possible Solutions:

N/A

PROW/ADA:

N/A

| Com | pliance Description  | Data C  | ompliance Description    |
|-----|----------------------|---------|--------------------------|
| Yes | Refuge 1 Length (In) | 63.5 N  | /A Gutter 1 Ponding?     |
| Yes | Refuge 1 Width (In)  | 140.0 N | I/A Gutter 1 Lip Ht (In) |
| Yes | Refuge 1 Slope (%)   | 1.6 N   | /A Gutter 1 Slope (%)    |
| Yes | Refuge 1 X Slope (%) | 2.4 N   | I/A Gutter 1 X Slope (%) |
| N/A | Painted X Walk1?     | Yes N   | I/A DWS 1 Provided?      |
| N/A | X Walk 1 Direction   | To SW N | I/A DWS 1 Contrast?      |
| N/A | X Walk 1 Width (In)  | 124.0 N | I/A DWS 1 Length (In)    |
| N/A | Road 1 Slope (%)     | 1.2 N   | /A DWS 1 Full Width?     |
| N/A | Road 1 X Slope (%)   | 1.2 N   | I/A DWS 1 Offset (In)    |
|     |                      |         |                          |
| Yes | Refuge 2 Length (In) | 63.5 N  | /A Gutter 2 Ponding?     |
| Yes | Refuge 2 Width (In)  | 140.0 N | /A Gutter 2 Lip Ht (In)  |
| Yes | Refuge 2 Slope (%)   | 2.4 N   | /A Gutter 2 Slope (%)    |
| Yes | Refuge 2 X Slope (%) | 2.5 N   | /A Gutter 2 X Slope (%)  |
| N/A | Painted X Walk2?     | Yes N   | /A DWS 2 Provided?       |
| N/A | X Walk 2 Direction   | To NE N | /A DWS 2 Contrast?       |
| N/A | X Walk 2 Width (In)  | 109.0 N | I/A DWS 2 Length (In)    |
| N/A | Road 2 Slope (%)     | 0.6 N   | /A DWS 2 Full Width?     |
| N/A | Road 2 X Slope (%)   | 3.8 N   | I/A DWS 2 Offset (In)    |
|     |                      |         |                          |
| N/A | Refuge 3 Length (in) | N/A N   | /A Gutter 3 Ponding?     |
| N/A | Refuge 3 Width (in)  | N/A N   | /A Gutter 3 Lip Ht (in)  |