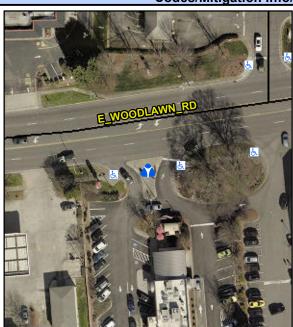

## Access Compliance Report Public Rights-of-Way (Island Curb Cuts)

<u>Data</u>

N/A

N/A

N/A

Intersection ID: 10025609 Main Street: E\_WOODLAWN\_RD Cross Street: N/A Location: S

ADA ID: 03573A8093F8 Curb Cut Type: MedianRefuge2 Initial Pass/Fail: Fail Overall Compliance: No Severity Score: 12.5