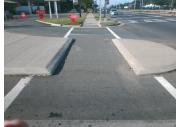

## Field Measurements/Component Compliance

Remove & Replace Entire Refuge.

Surveyor Notes:

Possible Solutions:

N/A

PROW/ADA:

N/A

| Compliance Description |                      | Data  | Compliance |                 | Description   |
|------------------------|----------------------|-------|------------|-----------------|---------------|
| Yes                    | Refuge 1 Length (In) | 90.0  | N/A        | Gutter 1        | Ponding?      |
| Yes                    | Refuge 1 Width (In)  | 85.0  | N/A        | Gutter 1        | Lip Ht (In)   |
| Yes                    | Refuge 1 Slope (%)   | 0.7   | N/A        | Gutter 1        | Slope (%)     |
| Yes                    | Refuge 1 X Slope (%) | 4.4   | N/A        | Gutter 1        | X Slope (%)   |
| N/A                    | Painted X Walk1?     | Yes   | N/A        | DWS 1 Provided? |               |
| N/A                    | X Walk 1 Direction   | To N  | N/A        | DWS 1           | Contrast?     |
| N/A                    | X Walk 1 Width (In)  | 119.0 | N/A        | DWS 1           | Length (In)   |
| N/A                    | Road 1 Slope (%)     | 4.3   | N/A        | DWS 1           | Full Width?   |
| N/A                    | Road 1 X Slope (%)   | 1.3   | N/A        | DWS 1           | Offset (In)   |
|                        |                      |       |            |                 |               |
| Yes                    | Refuge 2 Length (In) | 90.0  | N/A        | Gutter 2        | Ponding?      |
| Yes                    | Refuge 2 Width (In)  | 85.0  | N/A        | Gutter 2        | Lip Ht (In)   |
| Yes                    | Refuge 2 Slope (%)   | 0.9   | N/A        | Gutter 2        | Slope (%)     |
| Yes                    | Refuge 2 X Slope (%) | 4.0   | N/A        | Gutter 2        | 2 X Slope (%) |
| N/A                    | Painted X Walk2?     | Yes   | N/A        | DWS 2           | Provided?     |
| N/A                    | X Walk 2 Direction   | To S  | N/A        | DWS 2           | Contrast?     |
| N/A                    | X Walk 2 Width (In)  | 119.0 | N/A        | DWS 2           | Length (In)   |
| N/A                    | Road 2 Slope (%)     | 2.6   | N/A        | DWS 2           | Full Width?   |
| N/A                    | Road 2 X Slope (%)   | 2.5   | N/A        | DWS 2           | Offset (In)   |
|                        |                      |       |            |                 |               |
| N/A                    | Refuge 3 Length (in) | N/A   | N/A        | Gutter 3        | Ponding?      |
| N/A                    | Refuge 3 Width (in)  | N/A   | N/A        | Gutter 3        | Lip Ht (in)   |
| N/A                    | Refuge 3 Slope (%)   | N/A   | N/A        | Gutter 3        | Slope (%)     |