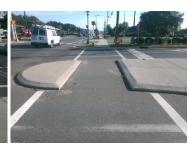

## Field Measurements/Component Compliance

Remove & Replace Entire Refuge.

Surveyor Notes:

Possible Solutions:

N/A

PROW/ADA:

N/A

| Compliance Description |                      | Data  | Compliance |                 | Description   |
|------------------------|----------------------|-------|------------|-----------------|---------------|
| Yes                    | Refuge 1 Length (In) | 90.0  | N/A        | Gutter 1        | Ponding?      |
| Yes                    | Refuge 1 Width (In)  | 85.0  | N/A        | Gutter 1        | Lip Ht (In)   |
| Yes                    | Refuge 1 Slope (%)   | 0.7   | N/A        | Gutter 1        | Slope (%)     |
| Yes                    | Refuge 1 X Slope (%) | 4.4   | N/A        | Gutter 1        | X Slope (%)   |
| N/A                    | Painted X Walk1?     | Yes   | N/A        | DWS 1 Provided? |               |
| N/A                    | X Walk 1 Direction   | To N  | N/A        | DWS 1           | Contrast?     |
| N/A                    | X Walk 1 Width (In)  | 119.0 | N/A        | DWS 1           | Length (In)   |
| N/A                    | Road 1 Slope (%)     | 4.3   | N/A        | DWS 1           | Full Width?   |
| N/A                    | Road 1 X Slope (%)   | 1.3   | N/A        | DWS 1           | Offset (In)   |
|                        |                      |       |            |                 |               |
| Yes                    | Refuge 2 Length (In) | 90.0  | N/A        | Gutter 2        | Ponding?      |
| Yes                    | Refuge 2 Width (In)  | 85.0  | N/A        | Gutter 2        | Lip Ht (In)   |
| Yes                    | Refuge 2 Slope (%)   | 0.9   | N/A        | Gutter 2        | Slope (%)     |
| Yes                    | Refuge 2 X Slope (%) | 4.0   | N/A        | Gutter 2        | 2 X Slope (%) |
| N/A                    | Painted X Walk2?     | Yes   | N/A        | DWS 2           | Provided?     |
| N/A                    | X Walk 2 Direction   | To S  | N/A        | DWS 2           | Contrast?     |
| N/A                    | X Walk 2 Width (In)  | 119.0 | N/A        | DWS 2           | Length (In)   |
| N/A                    | Road 2 Slope (%)     | 2.6   | N/A        | DWS 2           | Full Width?   |
| N/A                    | Road 2 X Slope (%)   | 2.5   | N/A        | DWS 2           | Offset (In)   |
|                        |                      |       |            |                 |               |
| N/A                    | Refuge 3 Length (in) | N/A   | N/A        | Gutter 3        | Ponding?      |
| N/A                    | Refuge 3 Width (in)  | N/A   | N/A        | Gutter 3        | Lip Ht (in)   |
| N/A                    | Refuge 3 Slope (%)   | N/A   | N/A        | Gutter 3        | Slope (%)     |