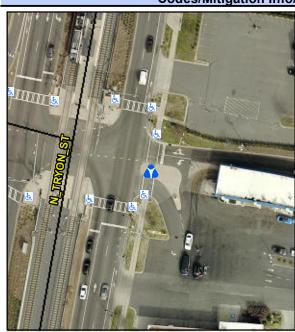

N/A N/A N/A N/A

N/A

Intersection ID: 7375 Main Street: N\_TRYON\_ST Cross Street: TOM\_HUNTER\_RD Location: Ε ADA ID: 03A2601F0A64 Curb Cut Type: MedianRefuge2 Initial Pass/Fail: Fail **Overall Compliance: No Severity Score:** 0