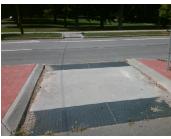

## **Access Compliance Report Public Rights-of-Way** (Island Curb Cuts)

<u>Data</u>

N/A

N/A

Intersection ID: 17298 Main Street: IDLEWILD RD Cross Street: NEW\_HAMPSHIRE\_DR Location: SE ADA ID: 0480B5E4B8AC Curb Cut Type: MedianRefuge2 Initial Pass/Fail: Fail **Overall Compliance: No** Severity Score: 1.25

## Field Measurements/Component Compliance

Data Compliance

**65.0 N/A** Gutter 1 Ponding?

**121.0 N/A** Gutter 1 Lip Ht (In)

Description

Remove & Replace Entire Refuge.

N/A

PROW/ADA: