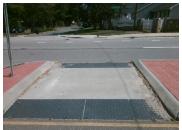

## **Access Compliance Report Public Rights-of-Way** (Island Curb Cuts)

<u>Data</u>

N/A

N/A

Intersection ID: 17298 Main Street: IDLEWILD RD Cross Street: NEW\_HAMPSHIRE\_DR Location: SE ADA ID: 0480B5E4B8AC Curb Cut Type: MedianRefuge2 Initial Pass/Fail: Fail **Overall Compliance: No** Severity Score: 1.25

## Field Measurements/Component Compliance

Data Compliance

**65.0 N/A** Gutter 1 Ponding?

**121.0 N/A** Gutter 1 Lip Ht (In)

Description

Remove & Replace Entire Refuge.

N/A

PROW/ADA: