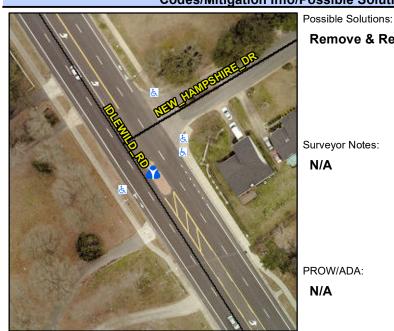

## **Access Compliance Report Public Rights-of-Way** (Island Curb Cuts)

<u>Data</u>

N/A

N/A

Intersection ID: 17298 Main Street: IDLEWILD RD Cross Street: NEW\_HAMPSHIRE\_DR Location: SE ADA ID: 0480B5E4B8AC Curb Cut Type: MedianRefuge2 Initial Pass/Fail: Fail **Overall Compliance: No** Severity Score: 1.25

## Field Measurements/Component Compliance

Data Compliance

**65.0 N/A** Gutter 1 Ponding?

**121.0 N/A** Gutter 1 Lip Ht (In)

Description

Remove & Replace Entire Refuge.

N/A

PROW/ADA: