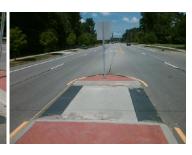

## **Access Compliance Report Public Rights-of-Way** (Island Curb Cuts)

<u>Data</u>

N/A

N/A

Intersection ID: 17298 Main Street: IDLEWILD RD Cross Street: NEW\_HAMPSHIRE\_DR Location: SE ADA ID: 0480B5E4B8AC Curb Cut Type: MedianRefuge2 Initial Pass/Fail: Fail **Overall Compliance: No** Severity Score: 1.25

## Field Measurements/Component Compliance

Data Compliance

**65.0 N/A** Gutter 1 Ponding?

**121.0 N/A** Gutter 1 Lip Ht (In)

Description

Remove & Replace Entire Refuge.

N/A

PROW/ADA: