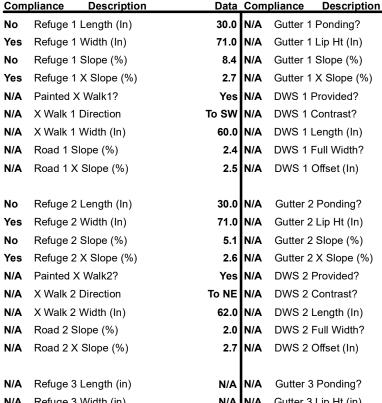

## Field Measurements/Component Compliance

Remove & Replace Entire Refuge.

Surveyor Notes:
N/A

PROW/ADA:

N/A

Possible Solutions:

Total Cost: \$ 3000.00

| 14/74 | riciage o Lengar (III)  | רייון ר | Outtor or origing:          | 11/1 |
|-------|-------------------------|---------|-----------------------------|------|
| N/A   | Refuge 3 Width (in) N/A | A N/A   | Gutter 3 Lip Ht (in)        | N/A  |
| N/A   | Refuge 3 Slope (%)      | A N/A   | Gutter 3 Slope (%)          | N/A  |
| N/A   | Refuge 3 XSlope (%)     | A N/A   | Gutter 3 XSlope (%)         | N/A  |
| N/A   | Painted X Walk3? N/A    | A N/A   | DWS 3 Provided?             | N/A  |
| N/A   | X Walk 3 Direction N/A  | A N/A   | DWS 3 Contrast?             | N/A  |
| N/A   | X Walk 3 Width (in)     | A N/A   | DWS 3 Length (in)           | N/A  |
| N/A   | Road 3 Slope (%)        | A N/A   | DWS 3 Full Width?           | N/A  |
| N/A   | Road 3 XSlope (%)       | A N/A   | DWS 3 Offset (in)           | N/A  |
| Yes   | Any Obstructions? N/    | A N/A   | Storm Grate/Utility Hazard? | N/A  |
| N/A   | Obstruction Type        | N/A     | Storm Grate/Utility Type    |      |
|       | N/                      | A       |                             | N/A  |
| N/A   | Surface Condition Goo   | d       |                             |      |
|       |                         | •       |                             |      |