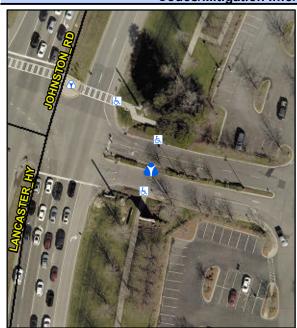

## Access Compliance Report Public Rights-of-Way (Island Curb Cuts)

Data

N/A

Intersection ID: 28304Main Street: LANCASTER\_HYCross Street: JOHNSTON\_RDLocation:SEADA ID: 05B268E377AECurb Cut Type: MedianRefuge2Initial Pass/Fail: FailOverall Compliance: NoSeverity Score:25