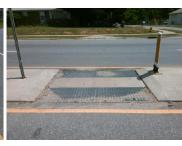

## **Field Measurements/Component Compliance**

36.5 No

95.0 No

Data Compliance

Description

Gutter 1 Ponding?

Gutter 1 Lip Ht (In)

Yes Gutter 1 X Slope (%)

**0.7 Yes** Gutter 1 Slope (%)

N/A N/A DWS 3 Contrast?

N/A N/A DWS 3 Full Width?

N/A DWS 3 Length (in)

N/A DWS 3 Offset (in)

**No N/A** Storm Grate/Utility Hazard?

N/A Storm Grate/Utility Type

Grind Gutter Lip. Remove & Replace Gutter.