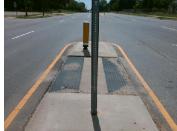

## **Field Measurements/Component Compliance**

36.5 No

95.0 No

Data Compliance

Description

Gutter 1 Ponding?

Gutter 1 Lip Ht (In)

Yes Gutter 1 X Slope (%)

**0.7 Yes** Gutter 1 Slope (%)

N/A N/A DWS 3 Contrast?

N/A N/A DWS 3 Full Width?

N/A DWS 3 Length (in)

N/A DWS 3 Offset (in)

**No N/A** Storm Grate/Utility Hazard?

N/A Storm Grate/Utility Type

Grind Gutter Lip. Remove & Replace Gutter.