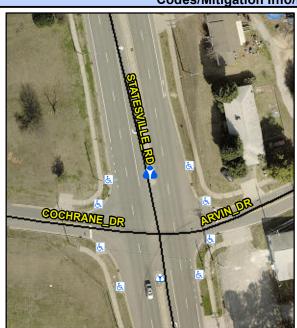

N/A

N/A

No

N/A

Main Street: ARVIN DR **Cross Street: COCHRANE DR** Intersection ID: 6640 Location:

**Curb Cut Type: MedianRefuge2** Initial Pass/Fail: Pass **Overall Compliance: No** ADA ID: 0739B0B4FA27 Severity Score: 25.25