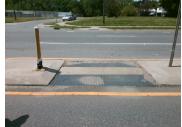

## **Field Measurements/Component Compliance**

36.5 No

95.0 No

Data Compliance

Description

Gutter 1 Ponding?

Gutter 1 Lip Ht (In)

Yes Gutter 1 X Slope (%)

**0.7 Yes** Gutter 1 Slope (%)

N/A N/A DWS 3 Contrast?

N/A N/A DWS 3 Full Width?

N/A DWS 3 Length (in)

N/A DWS 3 Offset (in)

**No N/A** Storm Grate/Utility Hazard?

N/A Storm Grate/Utility Type

Grind Gutter Lip. Remove & Replace Gutter.