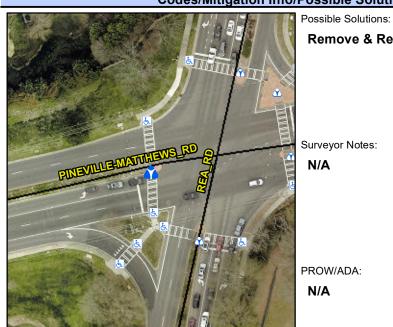

N/A

Intersection ID: 25815 Main Street: REA RD **Cross Street: PINEVILLE-MATTHEWS RD** Location: ADA ID: 079647A2B080 Curb Cut Type: MedianRefuge2 Initial Pass/Fail: Fail **Overall Compliance: No** Severity Score: 1.25

**Codes/Mitigation Info/Possible Solution** 

## **Field Measurements/Component Compliance**

Remove & Replace Entire Refuge.

Surveyor Notes:

N/A

PROW/ADA:

N/A

|                             | i iola ilioacai      | J111011t0/ C           | 01116 | onone compliance     |
|-----------------------------|----------------------|------------------------|-------|----------------------|
| Compliance Description Data |                      | Compliance Description |       |                      |
| Yes                         | Refuge 1 Length (In) | 60.5                   | N/A   | Gutter 1 Ponding?    |
| Yes                         | Refuge 1 Width (In)  | 107.5                  | N/A   | Gutter 1 Lip Ht (In) |
| Yes                         | Refuge 1 Slope (%)   | 2.0                    | N/A   | Gutter 1 Slope (%)   |
| Yes                         | Refuge 1 X Slope (%) | 3.1                    | N/A   | Gutter 1 X Slope (%) |
| N/A                         | Painted X Walk1?     | Yes                    | N/A   | DWS 1 Provided?      |
| N/A                         | X Walk 1 Direction   | To N                   | N/A   | DWS 1 Contrast?      |
| N/A                         | X Walk 1 Width (In)  | 112.0                  | N/A   | DWS 1 Length (In)    |
| N/A                         | Road 1 Slope (%)     | 0.5                    | N/A   | DWS 1 Full Width?    |
| N/A                         | Road 1 X Slope (%)   | 1.0                    | N/A   | DWS 1 Offset (In)    |
|                             |                      |                        |       |                      |
| Yes                         | Refuge 2 Length (In) | 60.5                   | N/A   | Gutter 2 Ponding?    |
| Yes                         | Refuge 2 Width (In)  | 107.5                  | N/A   | Gutter 2 Lip Ht (In) |
| Yes                         | Refuge 2 Slope (%)   | 2.4                    | N/A   | Gutter 2 Slope (%)   |
| Yes                         | Refuge 2 X Slope (%) | 0.3                    | N/A   | Gutter 2 X Slope (%) |
| N/A                         | Painted X Walk2?     | Yes                    | N/A   | DWS 2 Provided?      |
| N/A                         | X Walk 2 Direction   | To S                   | N/A   | DWS 2 Contrast?      |
| N/A                         | X Walk 2 Width (In)  | 111.0                  | N/A   | DWS 2 Length (In)    |
| N/A                         | Road 2 Slope (%)     | 1.1                    | N/A   | DWS 2 Full Width?    |
| N/A                         | Road 2 X Slope (%)   | 2.5                    | N/A   | DWS 2 Offset (In)    |
|                             |                      |                        |       |                      |
| N/A                         | Refuge 3 Length (in) | N/A                    | N/A   | Gutter 3 Ponding?    |
| N/A                         | Refuge 3 Width (in)  | N/A                    | N/A   | Gutter 3 Lip Ht (in) |
| B1/A                        | D ( 0.01 (0/)        |                        |       | 0 " 0 0 (0/)         |