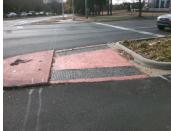

N/A

Intersection ID: 25815 Main Street: REA RD **Cross Street: PINEVILLE-MATTHEWS RD** Location: ADA ID: 079647A2B080 Curb Cut Type: MedianRefuge2 Initial Pass/Fail: Fail **Overall Compliance: No** Severity Score: 1.25

## **Field Measurements/Component Compliance**

Remove & Replace Entire Refuge.

Surveyor Notes:

N/A

PROW/ADA:

N/A

|                             | i iola ilioacai      | J111011t0/ C           | 01116 | onone compliance     |
|-----------------------------|----------------------|------------------------|-------|----------------------|
| Compliance Description Data |                      | Compliance Description |       |                      |
| Yes                         | Refuge 1 Length (In) | 60.5                   | N/A   | Gutter 1 Ponding?    |
| Yes                         | Refuge 1 Width (In)  | 107.5                  | N/A   | Gutter 1 Lip Ht (In) |
| Yes                         | Refuge 1 Slope (%)   | 2.0                    | N/A   | Gutter 1 Slope (%)   |
| Yes                         | Refuge 1 X Slope (%) | 3.1                    | N/A   | Gutter 1 X Slope (%) |
| N/A                         | Painted X Walk1?     | Yes                    | N/A   | DWS 1 Provided?      |
| N/A                         | X Walk 1 Direction   | To N                   | N/A   | DWS 1 Contrast?      |
| N/A                         | X Walk 1 Width (In)  | 112.0                  | N/A   | DWS 1 Length (In)    |
| N/A                         | Road 1 Slope (%)     | 0.5                    | N/A   | DWS 1 Full Width?    |
| N/A                         | Road 1 X Slope (%)   | 1.0                    | N/A   | DWS 1 Offset (In)    |
|                             |                      |                        |       |                      |
| Yes                         | Refuge 2 Length (In) | 60.5                   | N/A   | Gutter 2 Ponding?    |
| Yes                         | Refuge 2 Width (In)  | 107.5                  | N/A   | Gutter 2 Lip Ht (In) |
| Yes                         | Refuge 2 Slope (%)   | 2.4                    | N/A   | Gutter 2 Slope (%)   |
| Yes                         | Refuge 2 X Slope (%) | 0.3                    | N/A   | Gutter 2 X Slope (%) |
| N/A                         | Painted X Walk2?     | Yes                    | N/A   | DWS 2 Provided?      |
| N/A                         | X Walk 2 Direction   | To S                   | N/A   | DWS 2 Contrast?      |
| N/A                         | X Walk 2 Width (In)  | 111.0                  | N/A   | DWS 2 Length (In)    |
| N/A                         | Road 2 Slope (%)     | 1.1                    | N/A   | DWS 2 Full Width?    |
| N/A                         | Road 2 X Slope (%)   | 2.5                    | N/A   | DWS 2 Offset (In)    |
|                             |                      |                        |       |                      |
| N/A                         | Refuge 3 Length (in) | N/A                    | N/A   | Gutter 3 Ponding?    |
| N/A                         | Refuge 3 Width (in)  | N/A                    | N/A   | Gutter 3 Lip Ht (in) |
| B1/A                        | D ( 0.01 (0/)        |                        |       | 0 " 0 0 (0/)         |