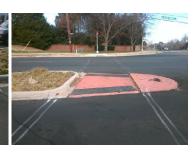

N/A

Intersection ID: 25815 Main Street: REA RD **Cross Street: PINEVILLE-MATTHEWS RD** Location: ADA ID: 079647A2B080 Curb Cut Type: MedianRefuge2 Initial Pass/Fail: Fail **Overall Compliance: No** Severity Score: 1.25

## **Field Measurements/Component Compliance**

Remove & Replace Entire Refuge.

Surveyor Notes:

N/A

PROW/ADA:

N/A

|                             | i iola ilioacai      | J111011t0/ C           | 01116 | onone compliance     |
|-----------------------------|----------------------|------------------------|-------|----------------------|
| Compliance Description Data |                      | Compliance Description |       |                      |
| Yes                         | Refuge 1 Length (In) | 60.5                   | N/A   | Gutter 1 Ponding?    |
| Yes                         | Refuge 1 Width (In)  | 107.5                  | N/A   | Gutter 1 Lip Ht (In) |
| Yes                         | Refuge 1 Slope (%)   | 2.0                    | N/A   | Gutter 1 Slope (%)   |
| Yes                         | Refuge 1 X Slope (%) | 3.1                    | N/A   | Gutter 1 X Slope (%) |
| N/A                         | Painted X Walk1?     | Yes                    | N/A   | DWS 1 Provided?      |
| N/A                         | X Walk 1 Direction   | To N                   | N/A   | DWS 1 Contrast?      |
| N/A                         | X Walk 1 Width (In)  | 112.0                  | N/A   | DWS 1 Length (In)    |
| N/A                         | Road 1 Slope (%)     | 0.5                    | N/A   | DWS 1 Full Width?    |
| N/A                         | Road 1 X Slope (%)   | 1.0                    | N/A   | DWS 1 Offset (In)    |
|                             |                      |                        |       |                      |
| Yes                         | Refuge 2 Length (In) | 60.5                   | N/A   | Gutter 2 Ponding?    |
| Yes                         | Refuge 2 Width (In)  | 107.5                  | N/A   | Gutter 2 Lip Ht (In) |
| Yes                         | Refuge 2 Slope (%)   | 2.4                    | N/A   | Gutter 2 Slope (%)   |
| Yes                         | Refuge 2 X Slope (%) | 0.3                    | N/A   | Gutter 2 X Slope (%) |
| N/A                         | Painted X Walk2?     | Yes                    | N/A   | DWS 2 Provided?      |
| N/A                         | X Walk 2 Direction   | To S                   | N/A   | DWS 2 Contrast?      |
| N/A                         | X Walk 2 Width (In)  | 111.0                  | N/A   | DWS 2 Length (In)    |
| N/A                         | Road 2 Slope (%)     | 1.1                    | N/A   | DWS 2 Full Width?    |
| N/A                         | Road 2 X Slope (%)   | 2.5                    | N/A   | DWS 2 Offset (In)    |
|                             |                      |                        |       |                      |
| N/A                         | Refuge 3 Length (in) | N/A                    | N/A   | Gutter 3 Ponding?    |
| N/A                         | Refuge 3 Width (in)  | N/A                    | N/A   | Gutter 3 Lip Ht (in) |
| B1/A                        | D ( 0.01 (0/)        |                        |       | 0 " 0 0 (0/)         |