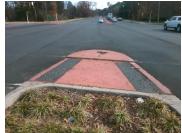

N/A

Intersection ID: 25815 Main Street: REA RD **Cross Street: PINEVILLE-MATTHEWS RD** Location: ADA ID: 079647A2B080 Curb Cut Type: MedianRefuge2 Initial Pass/Fail: Fail **Overall Compliance: No** Severity Score: 1.25

## **Field Measurements/Component Compliance**

Remove & Replace Entire Refuge.

Surveyor Notes:

N/A

PROW/ADA:

N/A

|                             | i iola ilioacai      | J111011t0/ C           | 01116 | onone compliance     |
|-----------------------------|----------------------|------------------------|-------|----------------------|
| Compliance Description Data |                      | Compliance Description |       |                      |
| Yes                         | Refuge 1 Length (In) | 60.5                   | N/A   | Gutter 1 Ponding?    |
| Yes                         | Refuge 1 Width (In)  | 107.5                  | N/A   | Gutter 1 Lip Ht (In) |
| Yes                         | Refuge 1 Slope (%)   | 2.0                    | N/A   | Gutter 1 Slope (%)   |
| Yes                         | Refuge 1 X Slope (%) | 3.1                    | N/A   | Gutter 1 X Slope (%) |
| N/A                         | Painted X Walk1?     | Yes                    | N/A   | DWS 1 Provided?      |
| N/A                         | X Walk 1 Direction   | To N                   | N/A   | DWS 1 Contrast?      |
| N/A                         | X Walk 1 Width (In)  | 112.0                  | N/A   | DWS 1 Length (In)    |
| N/A                         | Road 1 Slope (%)     | 0.5                    | N/A   | DWS 1 Full Width?    |
| N/A                         | Road 1 X Slope (%)   | 1.0                    | N/A   | DWS 1 Offset (In)    |
|                             |                      |                        |       |                      |
| Yes                         | Refuge 2 Length (In) | 60.5                   | N/A   | Gutter 2 Ponding?    |
| Yes                         | Refuge 2 Width (In)  | 107.5                  | N/A   | Gutter 2 Lip Ht (In) |
| Yes                         | Refuge 2 Slope (%)   | 2.4                    | N/A   | Gutter 2 Slope (%)   |
| Yes                         | Refuge 2 X Slope (%) | 0.3                    | N/A   | Gutter 2 X Slope (%) |
| N/A                         | Painted X Walk2?     | Yes                    | N/A   | DWS 2 Provided?      |
| N/A                         | X Walk 2 Direction   | To S                   | N/A   | DWS 2 Contrast?      |
| N/A                         | X Walk 2 Width (In)  | 111.0                  | N/A   | DWS 2 Length (In)    |
| N/A                         | Road 2 Slope (%)     | 1.1                    | N/A   | DWS 2 Full Width?    |
| N/A                         | Road 2 X Slope (%)   | 2.5                    | N/A   | DWS 2 Offset (In)    |
|                             |                      |                        |       |                      |
| N/A                         | Refuge 3 Length (in) | N/A                    | N/A   | Gutter 3 Ponding?    |
| N/A                         | Refuge 3 Width (in)  | N/A                    | N/A   | Gutter 3 Lip Ht (in) |
| B1/A                        | D ( 0.01 (0/)        |                        |       | 0 " 0 0 (0/)         |