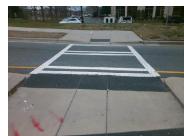

## **Field Measurements/Component Compliance**

Remove & Replace Entire Refuge.

Surveyor Notes:

Possible Solutions:

N/A

PROW/ADA:

N/A

|                             | i ieiu ivieasu       | rements/Ct | קוווכ | Onent Compila        |
|-----------------------------|----------------------|------------|-------|----------------------|
| Compliance Description Data |                      | Data_0     | Com   | pliance Descrip      |
| Yes                         | Refuge 1 Length (In) | 42.0       | N/A   | Gutter 1 Ponding?    |
| Yes                         | Refuge 1 Width (In)  | 120.5      | N/A   | Gutter 1 Lip Ht (In) |
| Yes                         | Refuge 1 Slope (%)   | 1.4        | N/A   | Gutter 1 Slope (%)   |
| Yes                         | Refuge 1 X Slope (%) | 2.8        | N/A   | Gutter 1 X Slope (   |
| N/A                         | Painted X Walk1?     | Yes        | N/A   | DWS 1 Provided?      |
| N/A                         | X Walk 1 Direction   | To NW I    | N/A   | DWS 1 Contrast?      |
| N/A                         | X Walk 1 Width (In)  | 110.0      | N/A   | DWS 1 Length (In)    |
| N/A                         | Road 1 Slope (%)     | 3.6        | N/A   | DWS 1 Full Width?    |
| N/A                         | Road 1 X Slope (%)   | 4.6        | N/A   | DWS 1 Offset (In)    |
| Yes                         | Refuge 2 Length (In) | 42.0       | N/A   | Gutter 2 Ponding?    |
| Yes                         | Refuge 2 Width (In)  | 120.5      | N/A   | Gutter 2 Lip Ht (In) |
| Yes                         | Refuge 2 Slope (%)   | 1.4        | N/A   | Gutter 2 Slope (%)   |
| Yes                         | Refuge 2 X Slope (%) | 4.5        | N/A   | Gutter 2 X Slope (   |
| N/A                         | Painted X Walk2?     | Yes        | N/A   | DWS 2 Provided?      |
| N/A                         | X Walk 2 Direction   | To NW I    | N/A   | DWS 2 Contrast?      |
| N/A                         | X Walk 2 Width (In)  | 110.0      | N/A   | DWS 2 Length (In)    |
| N/A                         | Road 2 Slope (%)     | 5.5        | N/A   | DWS 2 Full Width     |
| N/A                         | Road 2 X Slope (%)   | 3.1        | N/A   | DWS 2 Offset (In)    |
| N/A                         | Refuge 3 Length (in) | N/A        | N/A   | Gutter 3 Ponding?    |
| N/A                         | Refuge 3 Width (in)  | N/A I      |       | Gutter 3 Lip Ht (in) |
| N/A                         | Refuge 3 Slope (%)   | N/A        | N/A   | Gutter 3 Slope (%)   |
|                             |                      |            |       |                      |