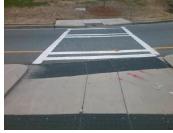

## **Field Measurements/Component Compliance**

Remove & Replace Entire Refuge.

Surveyor Notes:

Possible Solutions:

N/A

PROW/ADA:

N/A

|                             | i ieiu ivieasu       | rements/Ct | קוווכ | Onent Compila        |
|-----------------------------|----------------------|------------|-------|----------------------|
| Compliance Description Data |                      | Data_0     | Com   | pliance Descrip      |
| Yes                         | Refuge 1 Length (In) | 42.0       | N/A   | Gutter 1 Ponding?    |
| Yes                         | Refuge 1 Width (In)  | 120.5      | N/A   | Gutter 1 Lip Ht (In) |
| Yes                         | Refuge 1 Slope (%)   | 1.4        | N/A   | Gutter 1 Slope (%)   |
| Yes                         | Refuge 1 X Slope (%) | 2.8        | N/A   | Gutter 1 X Slope (   |
| N/A                         | Painted X Walk1?     | Yes        | N/A   | DWS 1 Provided?      |
| N/A                         | X Walk 1 Direction   | To NW I    | N/A   | DWS 1 Contrast?      |
| N/A                         | X Walk 1 Width (In)  | 110.0      | N/A   | DWS 1 Length (In)    |
| N/A                         | Road 1 Slope (%)     | 3.6        | N/A   | DWS 1 Full Width?    |
| N/A                         | Road 1 X Slope (%)   | 4.6        | N/A   | DWS 1 Offset (In)    |
| Yes                         | Refuge 2 Length (In) | 42.0       | N/A   | Gutter 2 Ponding?    |
| Yes                         | Refuge 2 Width (In)  | 120.5      | N/A   | Gutter 2 Lip Ht (In) |
| Yes                         | Refuge 2 Slope (%)   | 1.4        | N/A   | Gutter 2 Slope (%)   |
| Yes                         | Refuge 2 X Slope (%) | 4.5        | N/A   | Gutter 2 X Slope (   |
| N/A                         | Painted X Walk2?     | Yes        | N/A   | DWS 2 Provided?      |
| N/A                         | X Walk 2 Direction   | To NW I    | N/A   | DWS 2 Contrast?      |
| N/A                         | X Walk 2 Width (In)  | 110.0      | N/A   | DWS 2 Length (In)    |
| N/A                         | Road 2 Slope (%)     | 5.5        | N/A   | DWS 2 Full Width     |
| N/A                         | Road 2 X Slope (%)   | 3.1        | N/A   | DWS 2 Offset (In)    |
| N/A                         | Refuge 3 Length (in) | N/A        | N/A   | Gutter 3 Ponding?    |
| N/A                         | Refuge 3 Width (in)  | N/A I      |       | Gutter 3 Lip Ht (in) |
| N/A                         | Refuge 3 Slope (%)   | N/A        | N/A   | Gutter 3 Slope (%)   |
|                             |                      |            |       |                      |