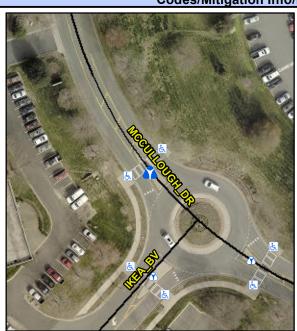

N/A N/A N/A N/A

N/A

otion

%)

(%)

Main Street: MCCULLOUGH DR **Cross Street: IKEA BV** Location: Intersection ID: 52600 NW Curb Cut Type: MedianRefuge2 Initial Pass/Fail: Fail **Overall Compliance: No** 0 ADA ID: 0798968FAB78 **Severity Score:** 