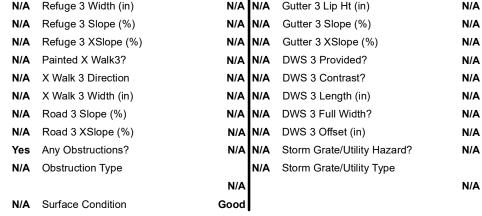

## **Field Measurements/Component Compliance**

Remove & Replace Entire Refuge.

Surveyor Notes:

Possible Solutions:

N/A

PROW/ADA:

N/A

|                             | i ieiu ivieasu       | rements/Ct | קוווכ | Onent Compila        |
|-----------------------------|----------------------|------------|-------|----------------------|
| Compliance Description Data |                      | Data_0     | Com   | pliance Descrip      |
| Yes                         | Refuge 1 Length (In) | 42.0       | N/A   | Gutter 1 Ponding?    |
| Yes                         | Refuge 1 Width (In)  | 120.5      | N/A   | Gutter 1 Lip Ht (In) |
| Yes                         | Refuge 1 Slope (%)   | 1.4        | N/A   | Gutter 1 Slope (%)   |
| Yes                         | Refuge 1 X Slope (%) | 2.8        | N/A   | Gutter 1 X Slope (   |
| N/A                         | Painted X Walk1?     | Yes        | N/A   | DWS 1 Provided?      |
| N/A                         | X Walk 1 Direction   | To NW I    | N/A   | DWS 1 Contrast?      |
| N/A                         | X Walk 1 Width (In)  | 110.0      | N/A   | DWS 1 Length (In)    |
| N/A                         | Road 1 Slope (%)     | 3.6        | N/A   | DWS 1 Full Width?    |
| N/A                         | Road 1 X Slope (%)   | 4.6        | N/A   | DWS 1 Offset (In)    |
| Yes                         | Refuge 2 Length (In) | 42.0       | N/A   | Gutter 2 Ponding?    |
| Yes                         | Refuge 2 Width (In)  | 120.5      | N/A   | Gutter 2 Lip Ht (In) |
| Yes                         | Refuge 2 Slope (%)   | 1.4        | N/A   | Gutter 2 Slope (%)   |
| Yes                         | Refuge 2 X Slope (%) | 4.5        | N/A   | Gutter 2 X Slope (   |
| N/A                         | Painted X Walk2?     | Yes        | N/A   | DWS 2 Provided?      |
| N/A                         | X Walk 2 Direction   | To NW I    | N/A   | DWS 2 Contrast?      |
| N/A                         | X Walk 2 Width (In)  | 110.0      | N/A   | DWS 2 Length (In)    |
| N/A                         | Road 2 Slope (%)     | 5.5        | N/A   | DWS 2 Full Width     |
| N/A                         | Road 2 X Slope (%)   | 3.1        | N/A   | DWS 2 Offset (In)    |
| N/A                         | Refuge 3 Length (in) | N/A        | N/A   | Gutter 3 Ponding?    |
| N/A                         | Refuge 3 Width (in)  | N/A I      |       | Gutter 3 Lip Ht (in) |
| N/A                         | Refuge 3 Slope (%)   | N/A        | N/A   | Gutter 3 Slope (%)   |
|                             |                      |            |       |                      |