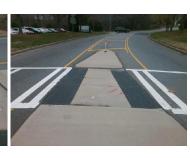

N/A N/A N/A N/A

N/A

otion

%)

(%)

Main Street: MCCULLOUGH DR **Cross Street: IKEA BV** Location: Intersection ID: 52600 NW Curb Cut Type: MedianRefuge2 Initial Pass/Fail: Fail **Overall Compliance: No** 0 ADA ID: 0798968FAB78 **Severity Score:** 

## **Field Measurements/Component Compliance**

Remove & Replace Entire Refuge.

Surveyor Notes:

Possible Solutions:

N/A

PROW/ADA:

N/A

|                             | i ieiu ivieasu       | rements/Ct | קוווכ | Onent Compila        |
|-----------------------------|----------------------|------------|-------|----------------------|
| Compliance Description Data |                      | Data_0     | Com   | pliance Descrip      |
| Yes                         | Refuge 1 Length (In) | 42.0       | N/A   | Gutter 1 Ponding?    |
| Yes                         | Refuge 1 Width (In)  | 120.5      | N/A   | Gutter 1 Lip Ht (In) |
| Yes                         | Refuge 1 Slope (%)   | 1.4        | N/A   | Gutter 1 Slope (%)   |
| Yes                         | Refuge 1 X Slope (%) | 2.8        | N/A   | Gutter 1 X Slope (   |
| N/A                         | Painted X Walk1?     | Yes        | N/A   | DWS 1 Provided?      |
| N/A                         | X Walk 1 Direction   | To NW I    | N/A   | DWS 1 Contrast?      |
| N/A                         | X Walk 1 Width (In)  | 110.0      | N/A   | DWS 1 Length (In)    |
| N/A                         | Road 1 Slope (%)     | 3.6        | N/A   | DWS 1 Full Width?    |
| N/A                         | Road 1 X Slope (%)   | 4.6        | N/A   | DWS 1 Offset (In)    |
| Yes                         | Refuge 2 Length (In) | 42.0       | N/A   | Gutter 2 Ponding?    |
| Yes                         | Refuge 2 Width (In)  | 120.5      | N/A   | Gutter 2 Lip Ht (In) |
| Yes                         | Refuge 2 Slope (%)   | 1.4        | N/A   | Gutter 2 Slope (%)   |
| Yes                         | Refuge 2 X Slope (%) | 4.5        | N/A   | Gutter 2 X Slope (   |
| N/A                         | Painted X Walk2?     | Yes        | N/A   | DWS 2 Provided?      |
| N/A                         | X Walk 2 Direction   | To NW I    | N/A   | DWS 2 Contrast?      |
| N/A                         | X Walk 2 Width (In)  | 110.0      | N/A   | DWS 2 Length (In)    |
| N/A                         | Road 2 Slope (%)     | 5.5        | N/A   | DWS 2 Full Width     |
| N/A                         | Road 2 X Slope (%)   | 3.1        | N/A   | DWS 2 Offset (In)    |
| N/A                         | Refuge 3 Length (in) | N/A        | N/A   | Gutter 3 Ponding?    |
| N/A                         | Refuge 3 Width (in)  | N/A I      |       | Gutter 3 Lip Ht (in) |
| N/A                         | Refuge 3 Slope (%)   | N/A        | N/A   | Gutter 3 Slope (%)   |
|                             |                      |            |       |                      |