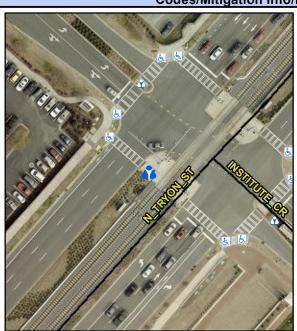

## **Access Compliance Report Public Rights-of-Way** (Island Curb Cuts)

Data

N/A

Description

Main Street: N TRYON ST **Cross Street: INSTITUTE CR** Location: Intersection ID: 51491 W ADA ID: 0893EBFA2BD2 Curb Cut Type: MedianRefuge2 Initial Pass/Fail: Fail **Overall Compliance: No Severity Score:** 1.25