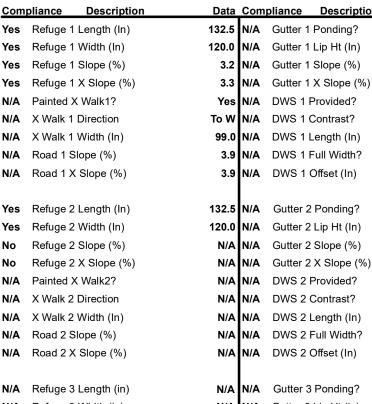

## Field Measurements/Component Compliance

Remove & Replace Entire Refuge.

Surveyor Notes:

Possible Solutions:

N/A

PROW/ADA:

N/A

Total Cost: 3000.00

| N/A | Refuge 3 Length (in) N/A | N/A | Gutter 3 Ponding?           | N/A |
|-----|--------------------------|-----|-----------------------------|-----|
| N/A | Refuge 3 Width (in) N/A  | N/A | Gutter 3 Lip Ht (in)        | N/A |
| N/A | Refuge 3 Slope (%)       | N/A | Gutter 3 Slope (%)          | N/A |
| N/A | Refuge 3 XSlope (%)      | N/A | Gutter 3 XSlope (%)         | N/A |
| N/A | Painted X Walk3? N/A     | N/A | DWS 3 Provided?             | N/A |
| N/A | X Walk 3 Direction N/A   | N/A | DWS 3 Contrast?             | N/A |
| N/A | X Walk 3 Width (in)      | N/A | DWS 3 Length (in)           | N/A |
| N/A | Road 3 Slope (%)         | N/A | DWS 3 Full Width?           | N/A |
| N/A | Road 3 XSlope (%)        | N/A | DWS 3 Offset (in)           | N/A |
| Yes | Any Obstructions? N/A    | N/A | Storm Grate/Utility Hazard? | N/A |
| N/A | Obstruction Type         | N/A | Storm Grate/Utility Type    |     |
|     | N/A                      | \   |                             | N/A |
| N/A | Surface Condition Good   | ı   |                             |     |
|     |                          | -   |                             |     |