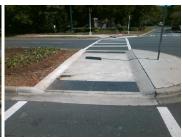

Field Measurements/Component Compliance

Data Compliance Description

107.0 N/A Gutter 1 Ponding?

**93.0 N/A** Gutter 1 Lip Ht (In)

**3.6 N/A** Gutter 1 Slope (%)

**2.6 N/A** Gutter 1 X Slope (%)

Remove & Replace Entire Refuge.

Surveyor Notes:
N/A

PROW/ADA: **N/A** 

Total Cost: \$ 3000.00

| N/A  |                      |           |                             |     |
|------|----------------------|-----------|-----------------------------|-----|
| IN/A | Painted X Walk1?     | Yes N/A   | DWS 1 Provided?             | N/A |
| N/A  | X Walk 1 Direction   | To E N/A  | DWS 1 Contrast?             | N/A |
| N/A  | X Walk 1 Width (In)  | 121.0 N/A | DWS 1 Length (In)           | N/A |
| N/A  | Road 1 Slope (%)     | 4.0 N/A   | DWS 1 Full Width?           | N/A |
| N/A  | Road 1 X Slope (%)   | 3.0 N/A   | DWS 1 Offset (In)           | N/A |
|      |                      |           |                             |     |
| Yes  | Refuge 2 Length (In) | 107.0 N/A | Gutter 2 Ponding?           | N/A |
| Yes  | Refuge 2 Width (In)  | 93.0 N/A  | Gutter 2 Lip Ht (In)        | N/A |
| Yes  | Refuge 2 Slope (%)   | 1.6 N/A   | Gutter 2 Slope (%)          | N/A |
| Yes  | Refuge 2 X Slope (%) | 1.2 N/A   | Gutter 2 X Slope (%)        | N/A |
| N/A  | Painted X Walk2?     | Yes N/A   | DWS 2 Provided?             | N/A |
| N/A  | X Walk 2 Direction   | To W N/A  | DWS 2 Contrast?             | N/A |
| N/A  | X Walk 2 Width (In)  | 127.0 N/A | DWS 2 Length (In)           | N/A |
| N/A  | Road 2 Slope (%)     | 1.0 N/A   | DWS 2 Full Width?           | N/A |
| N/A  | Road 2 X Slope (%)   | 4.7 N/A   | DWS 2 Offset (In)           | N/A |
|      |                      |           |                             |     |
| N/A  | Refuge 3 Length (in) | N/A N/A   | Gutter 3 Ponding?           | N/A |
| N/A  | Refuge 3 Width (in)  | N/A N/A   | Gutter 3 Lip Ht (in)        | N/A |
| N/A  | Refuge 3 Slope (%)   | N/A N/A   | Gutter 3 Slope (%)          | N/A |
| N/A  | Refuge 3 XSlope (%)  | N/A N/A   | Gutter 3 XSlope (%)         | N/A |
| N/A  | Painted X Walk3?     | N/A N/A   | DWS 3 Provided?             | N/A |
| N/A  | X Walk 3 Direction   | N/A N/A   | DWS 3 Contrast?             | N/A |
| N/A  | X Walk 3 Width (in)  | N/A N/A   | DWS 3 Length (in)           | N/A |
| N/A  | Road 3 Slope (%)     | N/A N/A   | DWS 3 Full Width?           | N/A |
| N/A  | Road 3 XSlope (%)    | N/A N/A   | DWS 3 Offset (in)           | N/A |
| Yes  | Any Obstructions?    | N/A N/A   | Storm Grate/Utility Hazard? | N/A |
| N/A  | Obstruction Type     | N/A       | Storm Grate/Utility Type    |     |
|      |                      | N/A       |                             | N/A |
| N/A  | Surface Condition    | Good      |                             |     |