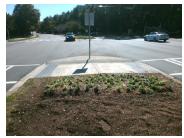

Field Measurements/Component Compliance

Data Compliance Description

107.0 N/A Gutter 1 Ponding?

**93.0 N/A** Gutter 1 Lip Ht (In)

**3.6 N/A** Gutter 1 Slope (%)

**2.6 N/A** Gutter 1 X Slope (%)

Remove & Replace Entire Refuge.

Surveyor Notes:
N/A

PROW/ADA: **N/A** 

Total Cost: \$ 3000.00

| N/A  |                      |           |                             |     |
|------|----------------------|-----------|-----------------------------|-----|
| IN/A | Painted X Walk1?     | Yes N/A   | DWS 1 Provided?             | N/A |
| N/A  | X Walk 1 Direction   | To E N/A  | DWS 1 Contrast?             | N/A |
| N/A  | X Walk 1 Width (In)  | 121.0 N/A | DWS 1 Length (In)           | N/A |
| N/A  | Road 1 Slope (%)     | 4.0 N/A   | DWS 1 Full Width?           | N/A |
| N/A  | Road 1 X Slope (%)   | 3.0 N/A   | DWS 1 Offset (In)           | N/A |
|      |                      |           |                             |     |
| Yes  | Refuge 2 Length (In) | 107.0 N/A | Gutter 2 Ponding?           | N/A |
| Yes  | Refuge 2 Width (In)  | 93.0 N/A  | Gutter 2 Lip Ht (In)        | N/A |
| Yes  | Refuge 2 Slope (%)   | 1.6 N/A   | Gutter 2 Slope (%)          | N/A |
| Yes  | Refuge 2 X Slope (%) | 1.2 N/A   | Gutter 2 X Slope (%)        | N/A |
| N/A  | Painted X Walk2?     | Yes N/A   | DWS 2 Provided?             | N/A |
| N/A  | X Walk 2 Direction   | To W N/A  | DWS 2 Contrast?             | N/A |
| N/A  | X Walk 2 Width (In)  | 127.0 N/A | DWS 2 Length (In)           | N/A |
| N/A  | Road 2 Slope (%)     | 1.0 N/A   | DWS 2 Full Width?           | N/A |
| N/A  | Road 2 X Slope (%)   | 4.7 N/A   | DWS 2 Offset (In)           | N/A |
|      |                      |           |                             |     |
| N/A  | Refuge 3 Length (in) | N/A N/A   | Gutter 3 Ponding?           | N/A |
| N/A  | Refuge 3 Width (in)  | N/A N/A   | Gutter 3 Lip Ht (in)        | N/A |
| N/A  | Refuge 3 Slope (%)   | N/A N/A   | Gutter 3 Slope (%)          | N/A |
| N/A  | Refuge 3 XSlope (%)  | N/A N/A   | Gutter 3 XSlope (%)         | N/A |
| N/A  | Painted X Walk3?     | N/A N/A   | DWS 3 Provided?             | N/A |
| N/A  | X Walk 3 Direction   | N/A N/A   | DWS 3 Contrast?             | N/A |
| N/A  | X Walk 3 Width (in)  | N/A N/A   | DWS 3 Length (in)           | N/A |
| N/A  | Road 3 Slope (%)     | N/A N/A   | DWS 3 Full Width?           | N/A |
| N/A  | Road 3 XSlope (%)    | N/A N/A   | DWS 3 Offset (in)           | N/A |
| Yes  | Any Obstructions?    | N/A N/A   | Storm Grate/Utility Hazard? | N/A |
| N/A  | Obstruction Type     | N/A       | Storm Grate/Utility Type    |     |
|      |                      | N/A       |                             | N/A |
| N/A  | Surface Condition    | Good      |                             |     |