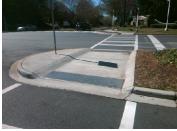

Field Measurements/Component Compliance

Data Compliance Description

107.0 N/A Gutter 1 Ponding?

**93.0 N/A** Gutter 1 Lip Ht (In)

**3.6 N/A** Gutter 1 Slope (%)

**2.6 N/A** Gutter 1 X Slope (%)

Remove & Replace Entire Refuge.

Surveyor Notes:
N/A

PROW/ADA: **N/A** 

Total Cost: \$ 3000.00

| N/A  |                      |           |                             |     |
|------|----------------------|-----------|-----------------------------|-----|
| IN/A | Painted X Walk1?     | Yes N/A   | DWS 1 Provided?             | N/A |
| N/A  | X Walk 1 Direction   | To E N/A  | DWS 1 Contrast?             | N/A |
| N/A  | X Walk 1 Width (In)  | 121.0 N/A | DWS 1 Length (In)           | N/A |
| N/A  | Road 1 Slope (%)     | 4.0 N/A   | DWS 1 Full Width?           | N/A |
| N/A  | Road 1 X Slope (%)   | 3.0 N/A   | DWS 1 Offset (In)           | N/A |
|      |                      |           |                             |     |
| Yes  | Refuge 2 Length (In) | 107.0 N/A | Gutter 2 Ponding?           | N/A |
| Yes  | Refuge 2 Width (In)  | 93.0 N/A  | Gutter 2 Lip Ht (In)        | N/A |
| Yes  | Refuge 2 Slope (%)   | 1.6 N/A   | Gutter 2 Slope (%)          | N/A |
| Yes  | Refuge 2 X Slope (%) | 1.2 N/A   | Gutter 2 X Slope (%)        | N/A |
| N/A  | Painted X Walk2?     | Yes N/A   | DWS 2 Provided?             | N/A |
| N/A  | X Walk 2 Direction   | To W N/A  | DWS 2 Contrast?             | N/A |
| N/A  | X Walk 2 Width (In)  | 127.0 N/A | DWS 2 Length (In)           | N/A |
| N/A  | Road 2 Slope (%)     | 1.0 N/A   | DWS 2 Full Width?           | N/A |
| N/A  | Road 2 X Slope (%)   | 4.7 N/A   | DWS 2 Offset (In)           | N/A |
|      |                      |           |                             |     |
| N/A  | Refuge 3 Length (in) | N/A N/A   | Gutter 3 Ponding?           | N/A |
| N/A  | Refuge 3 Width (in)  | N/A N/A   | Gutter 3 Lip Ht (in)        | N/A |
| N/A  | Refuge 3 Slope (%)   | N/A N/A   | Gutter 3 Slope (%)          | N/A |
| N/A  | Refuge 3 XSlope (%)  | N/A N/A   | Gutter 3 XSlope (%)         | N/A |
| N/A  | Painted X Walk3?     | N/A N/A   | DWS 3 Provided?             | N/A |
| N/A  | X Walk 3 Direction   | N/A N/A   | DWS 3 Contrast?             | N/A |
| N/A  | X Walk 3 Width (in)  | N/A N/A   | DWS 3 Length (in)           | N/A |
| N/A  | Road 3 Slope (%)     | N/A N/A   | DWS 3 Full Width?           | N/A |
| N/A  | Road 3 XSlope (%)    | N/A N/A   | DWS 3 Offset (in)           | N/A |
| Yes  | Any Obstructions?    | N/A N/A   | Storm Grate/Utility Hazard? | N/A |
| N/A  | Obstruction Type     | N/A       | Storm Grate/Utility Type    |     |
|      |                      | N/A       |                             | N/A |
| N/A  | Surface Condition    | Good      |                             |     |