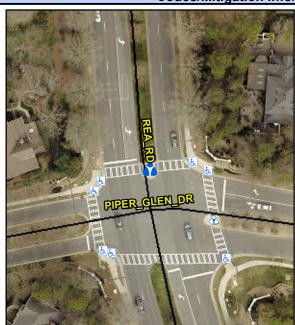

## Access Compliance Report Public Rights-of-Way (Island Curb Cuts)

Data

N/A

N/A

N/A

N/A

Intersection ID: 27040 Main Street: PIPER\_GLEN\_DR Cross Street: REA\_RD Location: N

ADA ID: 08A9724E6646 Curb Cut Type: MedianRefuge2 Initial Pass/Fail: Fail Overall Compliance: No Severity Score: 1.25