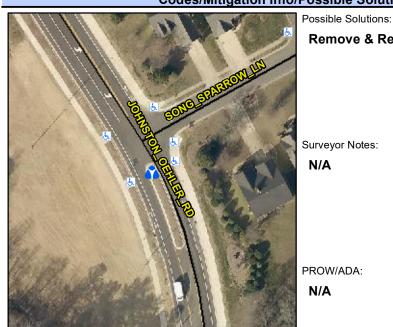

## **Access Compliance Report Public Rights-of-Way** (Island Curb Cuts)

<u>Data</u>

Intersection ID: 3180 Main Street: JOHNSTON\_OEHLER\_RD Cross Street: SONG\_SPARROW\_LN Location: SE **ADA ID: 090F1F8D4F0A** Curb Cut Type: MedianRefuge2 Initial Pass/Fail: Fail **Overall Compliance: No Severity Score:** 25

## Field Measurements/Component Compliance

Data Compliance

Description

Remove & Replace Entire Refuge.

Surveyor Notes:

N/A

PROW/ADA:

N/A