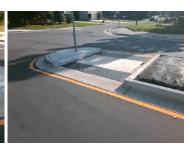

## Field Measurements/Component Compliance

Data Compliance

Description

Remove & Replace Entire Refuge.

Surveyor Notes:

N/A

PROW/ADA:

N/A

| Yes | Refuge 1 Length (In) | 48.0  | N/A | Gutter 1 Ponding?    | N/A |
|-----|----------------------|-------|-----|----------------------|-----|
| Yes | Refuge 1 Width (In)  | 95.0  | N/A | Gutter 1 Lip Ht (In) | N/A |
| No  | Refuge 1 Slope (%)   | 7.7   | N/A | Gutter 1 Slope (%)   | N/A |
| Yes | Refuge 1 X Slope (%) | 1.1   | N/A | Gutter 1 X Slope (%) | N/A |
| N/A | Painted X Walk1?     | No    | N/A | DWS 1 Provided?      | N/A |
| N/A | X Walk 1 Direction   | To NE | N/A | DWS 1 Contrast?      | N/A |
| N/A | X Walk 1 Width (In)  | N/A   | N/A | DWS 1 Length (In)    | N/A |
| N/A | Road 1 Slope (%)     | 1.9   | N/A | DWS 1 Full Width?    | N/A |
| N/A | Road 1 X Slope (%)   | 2.7   | N/A | DWS 1 Offset (In)    | N/A |
|     |                      |       |     |                      |     |
| Yes | Refuge 2 Length (In) | 48.0  | N/A | Gutter 2 Ponding?    | N/A |
| Yes | Refuge 2 Width (In)  | 95.0  | N/A | Gutter 2 Lip Ht (In) | N/A |
| No  | Refuge 2 Slope (%)   | 9.0   | N/A | Gutter 2 Slope (%)   | N/A |
| Yes | Refuge 2 X Slope (%) | 1.6   | N/A | Gutter 2 X Slope (%) | N/A |
| N/A | Painted X Walk2?     | No    | N/A | DWS 2 Provided?      | N/A |
| N/A | X Walk 2 Direction   | To SW | N/A | DWS 2 Contrast?      | N/A |
| N/A | X Walk 2 Width (In)  | N/A   | N/A | DWS 2 Length (In)    | N/A |
| N/A | Road 2 Slope (%)     | 1.3   | N/A | DWS 2 Full Width?    | N/A |
| N/A | Road 2 X Slope (%)   | 2.8   | N/A | DWS 2 Offset (In)    | N/A |
|     |                      |       |     |                      |     |
| N/A | Refuge 3 Length (in) | N/A   | N/A | Gutter 3 Ponding?    | N/A |
| N/A | Refuge 3 Width (in)  | N/A   | N/A | Gutter 3 Lip Ht (in) | N/A |
| N/A | Refuge 3 Slope (%)   | N/A   | N/A | Gutter 3 Slope (%)   | N/A |
| N/A | Refuge 3 XSlope (%)  | N/A   | N/A | Gutter 3 XSlope (%)  | N/A |
| N/A | Painted X Walk3?     | No    | N/A | DWS 3 Provided?      | N/A |
| N/A | X Walk 3 Direction   | N/A   | N/A | DWS 3 Contrast?      | N/A |