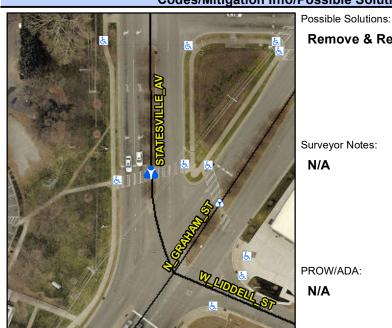

## **Access Compliance Report Public Rights-of-Way** (Island Curb Cuts)

Intersection ID: 10952 Main Street: N\_GRAHAM\_ST Cross Street: STATESVILLE\_AV Location: N ADA ID: 09F93229E9BA Curb Cut Type: MedianRefuge2 Initial Pass/Fail: Fail **Overall Compliance: No Severity Score:** 10

3000.00

Codes/Mitigation Info/Possible Solution

## Field Measurements/Component Compliance

Remove & Replace Entire Refuge.

Surveyor Notes:

N/A

PROW/ADA:

Total Cost:

N/A

| Com | pliance Description  | Data  | Com | oliance Description  | Data |
|-----|----------------------|-------|-----|----------------------|------|
| Yes | Refuge 1 Length (In) | 53.0  | N/A | Gutter 1 Ponding?    | N/A  |
| No  | Refuge 1 Width (In)  | 48.5  | N/A | Gutter 1 Lip Ht (In) | N/A  |
| Yes | Refuge 1 Slope (%)   | 1.8   | N/A | Gutter 1 Slope (%)   | N/A  |
| Yes | Refuge 1 X Slope (%) | 0.7   | N/A | Gutter 1 X Slope (%) | N/A  |
| N/A | Painted X Walk1?     | Yes   | N/A | DWS 1 Provided?      | N/A  |
| N/A | X Walk 1 Direction   | То Е  | N/A | DWS 1 Contrast?      | N/A  |
| N/A | X Walk 1 Width (In)  | 120.0 | N/A | DWS 1 Length (In)    | N/A  |
| N/A | Road 1 Slope (%)     | 0.4   | N/A | DWS 1 Full Width?    | N/A  |
| N/A | Road 1 X Slope (%)   | 2.6   | N/A | DWS 1 Offset (In)    | N/A  |
|     |                      |       |     |                      |      |
| Yes | Refuge 2 Length (In) | 53.0  | N/A | Gutter 2 Ponding?    | N/A  |
| No  | Refuge 2 Width (In)  | 48.5  | N/A | Gutter 2 Lip Ht (In) | N/A  |
| Yes | Refuge 2 Slope (%)   | 2.3   | N/A | Gutter 2 Slope (%)   | N/A  |
| Yes | Refuge 2 X Slope (%) | 1.2   | N/A | Gutter 2 X Slope (%) | N/A  |
| N/A | Painted X Walk2?     | Yes   | N/A | DWS 2 Provided?      | N/A  |
| N/A | X Walk 2 Direction   | To W  | N/A | DWS 2 Contrast?      | N/A  |
| N/A | X Walk 2 Width (In)  | 122.5 | N/A | DWS 2 Length (In)    | N/A  |
| N/A | Road 2 Slope (%)     | 2.0   | N/A | DWS 2 Full Width?    | N/A  |
| N/A | Road 2 X Slope (%)   | 2.7   | N/A | DWS 2 Offset (In)    | N/A  |
|     |                      |       |     |                      |      |
| N/A | Refuge 3 Length (in) | N/A   | N/A | Gutter 3 Ponding?    | N/A  |
| N/A | Refuge 3 Width (in)  | N/A   | N/A | Gutter 3 Lip Ht (in) | N/A  |
| N/A | Refuge 3 Slope (%)   | N/A   | N/A | Gutter 3 Slope (%)   | N/A  |
| N/A | Refuge 3 XSlope (%)  | N/A   | N/A | Gutter 3 XSlope (%)  | N/A  |