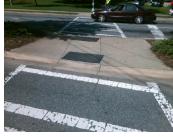

## Field Measurements/Component Compliance

Remove & Replace Entire Refuge.

Surveyor Notes:

N/A

PROW/ADA:

Total Cost:

N/A

| Com | pliance Description  | Data  | Com | oliance Description  | Data |
|-----|----------------------|-------|-----|----------------------|------|
| Yes | Refuge 1 Length (In) | 53.0  | N/A | Gutter 1 Ponding?    | N/A  |
| No  | Refuge 1 Width (In)  | 48.5  | N/A | Gutter 1 Lip Ht (In) | N/A  |
| Yes | Refuge 1 Slope (%)   | 1.8   | N/A | Gutter 1 Slope (%)   | N/A  |
| Yes | Refuge 1 X Slope (%) | 0.7   | N/A | Gutter 1 X Slope (%) | N/A  |
| N/A | Painted X Walk1?     | Yes   | N/A | DWS 1 Provided?      | N/A  |
| N/A | X Walk 1 Direction   | То Е  | N/A | DWS 1 Contrast?      | N/A  |
| N/A | X Walk 1 Width (In)  | 120.0 | N/A | DWS 1 Length (In)    | N/A  |
| N/A | Road 1 Slope (%)     | 0.4   | N/A | DWS 1 Full Width?    | N/A  |
| N/A | Road 1 X Slope (%)   | 2.6   | N/A | DWS 1 Offset (In)    | N/A  |
|     |                      |       |     |                      |      |
| Yes | Refuge 2 Length (In) | 53.0  | N/A | Gutter 2 Ponding?    | N/A  |
| No  | Refuge 2 Width (In)  | 48.5  | N/A | Gutter 2 Lip Ht (In) | N/A  |
| Yes | Refuge 2 Slope (%)   | 2.3   | N/A | Gutter 2 Slope (%)   | N/A  |
| Yes | Refuge 2 X Slope (%) | 1.2   | N/A | Gutter 2 X Slope (%) | N/A  |
| N/A | Painted X Walk2?     | Yes   | N/A | DWS 2 Provided?      | N/A  |
| N/A | X Walk 2 Direction   | To W  | N/A | DWS 2 Contrast?      | N/A  |
| N/A | X Walk 2 Width (In)  | 122.5 | N/A | DWS 2 Length (In)    | N/A  |
| N/A | Road 2 Slope (%)     | 2.0   | N/A | DWS 2 Full Width?    | N/A  |
| N/A | Road 2 X Slope (%)   | 2.7   | N/A | DWS 2 Offset (In)    | N/A  |
|     |                      |       |     |                      |      |
| N/A | Refuge 3 Length (in) | N/A   | N/A | Gutter 3 Ponding?    | N/A  |
| N/A | Refuge 3 Width (in)  | N/A   | N/A | Gutter 3 Lip Ht (in) | N/A  |
| N/A | Refuge 3 Slope (%)   | N/A   | N/A | Gutter 3 Slope (%)   | N/A  |
| N/A | Refuge 3 XSlope (%)  | N/A   | N/A | Gutter 3 XSlope (%)  | N/A  |

| N/A | Refuge 3 Width (in) | N/A  | N/A | Gutter 3 Lip Ht (in)        | N/A |
|-----|---------------------|------|-----|-----------------------------|-----|
| N/A | Refuge 3 Slope (%)  | N/A  | N/A | Gutter 3 Slope (%)          | N/A |
| N/A | Refuge 3 XSlope (%) | N/A  | N/A | Gutter 3 XSlope (%)         | N/A |
| N/A | Painted X Walk3?    | N/A  | N/A | DWS 3 Provided?             | N/A |
| N/A | X Walk 3 Direction  | N/A  | N/A | DWS 3 Contrast?             | N/A |
| N/A | X Walk 3 Width (in) | N/A  | N/A | DWS 3 Length (in)           | N/A |
| N/A | Road 3 Slope (%)    | N/A  | N/A | DWS 3 Full Width?           | N/A |
| N/A | Road 3 XSlope (%)   | N/A  | N/A | DWS 3 Offset (in)           | N/A |
| Yes | Any Obstructions?   | N/A  | N/A | Storm Grate/Utility Hazard? | N/A |
| N/A | Obstruction Type    |      | N/A | Storm Grate/Utility Type    |     |
|     |                     | N/A  |     |                             | N/A |
| N/A | Surface Condition   | Good |     |                             |     |
|     |                     |      |     |                             |     |