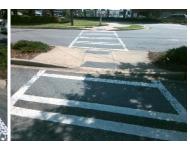

## Field Measurements/Component Compliance

Remove & Replace Entire Refuge.

Surveyor Notes:

N/A

PROW/ADA:

Total Cost:

N/A

| Com | pliance Description  | Data  | Com | oliance Description  | Data |
|-----|----------------------|-------|-----|----------------------|------|
| Yes | Refuge 1 Length (In) | 53.0  | N/A | Gutter 1 Ponding?    | N/A  |
| No  | Refuge 1 Width (In)  | 48.5  | N/A | Gutter 1 Lip Ht (In) | N/A  |
| Yes | Refuge 1 Slope (%)   | 1.8   | N/A | Gutter 1 Slope (%)   | N/A  |
| Yes | Refuge 1 X Slope (%) | 0.7   | N/A | Gutter 1 X Slope (%) | N/A  |
| N/A | Painted X Walk1?     | Yes   | N/A | DWS 1 Provided?      | N/A  |
| N/A | X Walk 1 Direction   | То Е  | N/A | DWS 1 Contrast?      | N/A  |
| N/A | X Walk 1 Width (In)  | 120.0 | N/A | DWS 1 Length (In)    | N/A  |
| N/A | Road 1 Slope (%)     | 0.4   | N/A | DWS 1 Full Width?    | N/A  |
| N/A | Road 1 X Slope (%)   | 2.6   | N/A | DWS 1 Offset (In)    | N/A  |
|     |                      |       |     |                      |      |
| Yes | Refuge 2 Length (In) | 53.0  | N/A | Gutter 2 Ponding?    | N/A  |
| No  | Refuge 2 Width (In)  | 48.5  | N/A | Gutter 2 Lip Ht (In) | N/A  |
| Yes | Refuge 2 Slope (%)   | 2.3   | N/A | Gutter 2 Slope (%)   | N/A  |
| Yes | Refuge 2 X Slope (%) | 1.2   | N/A | Gutter 2 X Slope (%) | N/A  |
| N/A | Painted X Walk2?     | Yes   | N/A | DWS 2 Provided?      | N/A  |
| N/A | X Walk 2 Direction   | To W  | N/A | DWS 2 Contrast?      | N/A  |
| N/A | X Walk 2 Width (In)  | 122.5 | N/A | DWS 2 Length (In)    | N/A  |
| N/A | Road 2 Slope (%)     | 2.0   | N/A | DWS 2 Full Width?    | N/A  |
| N/A | Road 2 X Slope (%)   | 2.7   | N/A | DWS 2 Offset (In)    | N/A  |
|     |                      |       |     |                      |      |
| N/A | Refuge 3 Length (in) | N/A   | N/A | Gutter 3 Ponding?    | N/A  |
| N/A | Refuge 3 Width (in)  | N/A   | N/A | Gutter 3 Lip Ht (in) | N/A  |
| N/A | Refuge 3 Slope (%)   | N/A   | N/A | Gutter 3 Slope (%)   | N/A  |
| N/A | Refuge 3 XSlope (%)  | N/A   | N/A | Gutter 3 XSlope (%)  | N/A  |

| N/A | Refuge 3 Width (in) | N/A  | N/A | Gutter 3 Lip Ht (in)        | N/A |
|-----|---------------------|------|-----|-----------------------------|-----|
| N/A | Refuge 3 Slope (%)  | N/A  | N/A | Gutter 3 Slope (%)          | N/A |
| N/A | Refuge 3 XSlope (%) | N/A  | N/A | Gutter 3 XSlope (%)         | N/A |
| N/A | Painted X Walk3?    | N/A  | N/A | DWS 3 Provided?             | N/A |
| N/A | X Walk 3 Direction  | N/A  | N/A | DWS 3 Contrast?             | N/A |
| N/A | X Walk 3 Width (in) | N/A  | N/A | DWS 3 Length (in)           | N/A |
| N/A | Road 3 Slope (%)    | N/A  | N/A | DWS 3 Full Width?           | N/A |
| N/A | Road 3 XSlope (%)   | N/A  | N/A | DWS 3 Offset (in)           | N/A |
| Yes | Any Obstructions?   | N/A  | N/A | Storm Grate/Utility Hazard? | N/A |
| N/A | Obstruction Type    |      | N/A | Storm Grate/Utility Type    |     |
|     |                     | N/A  |     |                             | N/A |
| N/A | Surface Condition   | Good |     |                             |     |
|     |                     |      |     |                             |     |