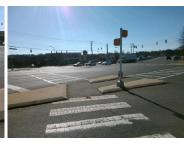

| Yes | Refuge 1 X Slope (%) | 0.3   | N/A | Gutter 1 X Slope (%) | N/A |
|-----|----------------------|-------|-----|----------------------|-----|
| N/A | Painted X Walk1?     | Yes   | N/A | DWS 1 Provided?      | N/A |
| N/A | X Walk 1 Direction   | To W  | N/A | DWS 1 Contrast?      | N/A |
| N/A | X Walk 1 Width (In)  | 120.0 | N/A | DWS 1 Length (In)    | N/A |
| N/A | Road 1 Slope (%)     | 0.1   | N/A | DWS 1 Full Width?    | N/A |
| N/A | Road 1 X Slope (%)   | 3.0   | N/A | DWS 1 Offset (In)    | N/A |
| Yes | Refuge 2 Length (In) | 61.0  | N/A | Gutter 2 Ponding?    | N/A |
| Yes | Refuge 2 Width (In)  | 78.0  | N/A | Gutter 2 Lip Ht (In) | N/A |
| Yes | Refuge 2 Slope (%)   | 0.6   | N/A | Gutter 2 Slope (%)   | N/A |
| Yes | Refuge 2 X Slope (%) | 4.3   | N/A | Gutter 2 X Slope (%) | N/A |
| N/A | Painted X Walk2?     | Yes   | N/A | DWS 2 Provided?      | N/A |
| N/A | X Walk 2 Direction   | To S  | N/A | DWS 2 Contrast?      | N/A |
| N/A | X Walk 2 Width (In)  | 110.0 | N/A | DWS 2 Length (In)    | N/A |
| N/A | Road 2 Slope (%)     | 2.2   | N/A | DWS 2 Full Width?    | N/A |
| N/A | Road 2 X Slope (%)   | 2.5   | N/A | DWS 2 Offset (In)    | N/A |
| Yes | Refuge 3 Length (in) | 45.0  | N/A | Gutter 3 Ponding?    | N/A |
| Yes | Refuge 3 Width (in)  | 72.0  | N/A | Gutter 3 Lip Ht (in) | N/A |
| Yes | Refuge 3 Slope (%)   | 1.1   | N/A | Gutter 3 Slope (%)   | N/A |
| Yes | Refuge 3 XSlope (%)  | 3.8   | N/A | Gutter 3 XSlope (%)  | N/A |
| N/A | Painted X Walk3?     | Yes   | N/A | DWS 3 Provided?      | N/A |
| N/A | X Walk 3 Direction   | To NE | N/A | DWS 3 Contrast?      | N/A |
| N/A | X Walk 3 Width (in)  | 118.0 | N/A | DWS 3 Length (in)    | N/A |
| N/A | Road 3 Slope (%)     | 2.1   | N/A | DWS 3 Full Width?    | N/A |
| N/A | Road 3 XSlope (%)    | 0.9   | N/A | DWS 3 Offset (in)    | N/A |