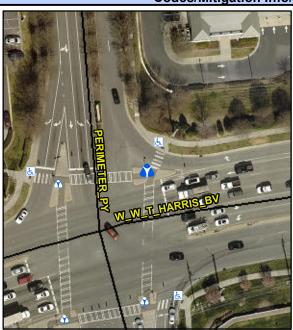

## Access Compliance Report Public Rights-of-Way (Island Curb Cuts)

Data

N/A

N/A

N/A

N/A

N/A

Intersection ID: 3559 Main Street: PERIMETER\_PY Cross Street: W\_W\_T\_HARRIS\_BV Location: NE