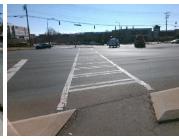

| Yes | Refuge 1 X Slope (%) | 0.3   | N/A | Gutter 1 X Slope (%) | N/A |
|-----|----------------------|-------|-----|----------------------|-----|
| N/A | Painted X Walk1?     | Yes   | N/A | DWS 1 Provided?      | N/A |
| N/A | X Walk 1 Direction   | To W  | N/A | DWS 1 Contrast?      | N/A |
| N/A | X Walk 1 Width (In)  | 120.0 | N/A | DWS 1 Length (In)    | N/A |
| N/A | Road 1 Slope (%)     | 0.1   | N/A | DWS 1 Full Width?    | N/A |
| N/A | Road 1 X Slope (%)   | 3.0   | N/A | DWS 1 Offset (In)    | N/A |
| Yes | Refuge 2 Length (In) | 61.0  | N/A | Gutter 2 Ponding?    | N/A |
| Yes | Refuge 2 Width (In)  | 78.0  | N/A | Gutter 2 Lip Ht (In) | N/A |
| Yes | Refuge 2 Slope (%)   | 0.6   | N/A | Gutter 2 Slope (%)   | N/A |
| Yes | Refuge 2 X Slope (%) | 4.3   | N/A | Gutter 2 X Slope (%) | N/A |
| N/A | Painted X Walk2?     | Yes   | N/A | DWS 2 Provided?      | N/A |
| N/A | X Walk 2 Direction   | To S  | N/A | DWS 2 Contrast?      | N/A |
| N/A | X Walk 2 Width (In)  | 110.0 | N/A | DWS 2 Length (In)    | N/A |
| N/A | Road 2 Slope (%)     | 2.2   | N/A | DWS 2 Full Width?    | N/A |
| N/A | Road 2 X Slope (%)   | 2.5   | N/A | DWS 2 Offset (In)    | N/A |
| Yes | Refuge 3 Length (in) | 45.0  | N/A | Gutter 3 Ponding?    | N/A |
| Yes | Refuge 3 Width (in)  | 72.0  | N/A | Gutter 3 Lip Ht (in) | N/A |
| Yes | Refuge 3 Slope (%)   | 1.1   | N/A | Gutter 3 Slope (%)   | N/A |
| Yes | Refuge 3 XSlope (%)  | 3.8   | N/A | Gutter 3 XSlope (%)  | N/A |
| N/A | Painted X Walk3?     | Yes   | N/A | DWS 3 Provided?      | N/A |
| N/A | X Walk 3 Direction   | To NE | N/A | DWS 3 Contrast?      | N/A |
| N/A | X Walk 3 Width (in)  | 118.0 | N/A | DWS 3 Length (in)    | N/A |
| N/A | Road 3 Slope (%)     | 2.1   | N/A | DWS 3 Full Width?    | N/A |
| N/A | Road 3 XSlope (%)    | 0.9   | N/A | DWS 3 Offset (in)    | N/A |