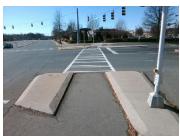

ADA ID: 0B259B2538E3 Curb Cut Type: IslandRefuge3 Initial Pass/Fail: Fail Overall Compliance: No Severity Score: 36.25

3000.00

**Compliance** 

Description

Refuge 1 Length (In)

Refuge 1 Width (In)

Refuge 1 Slope (%)

Description

Remove & Replace Entire Refuge.

Surveyor Notes:

Possible Solutions:

N/A

PROW/ADA:

Total Cost:

N/A