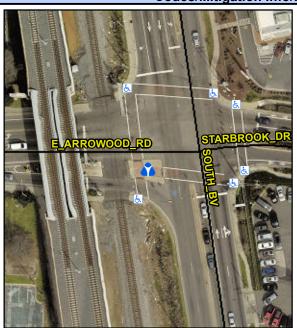

## **Access Compliance Report Public Rights-of-Way** (Island Curb Cuts)

<u>Data</u>

N/A

N/A

N/A

N/A

Intersection ID: 21312 Main Street: E ARROWOOD RD **Cross Street: SOUTH BV** Location: SW ADA ID: 0D40B9213E9D **Curb Cut Type: IslandRefuge3** Initial Pass/Fail: Fail **Overall Compliance: No Severity Score:** 35