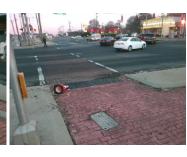

## Field Measurements/Component Compliance

Data Compliance Description

119.0 N/A Gutter 1 Ponding?

**120.0** N/A Gutter 1 Lip Ht (In)

**1.3 N/A** Gutter 1 Slope (%)

**2.7 N/A** Gutter 1 X Slope (%)

Description

Possible Solutions: Remove & Replace Entire Refuge. Surveyor Notes: N/A

Compliance Refuge 1 Length (In) Refuge 1 Width (In) Refuge 1 Slope (%) Refuge 1 X Slope (%)

Total Cost: 3000.00

| N/A | Painted X Walk1?     | Yes N/A   | DWS 1 Provided?             | N/A |
|-----|----------------------|-----------|-----------------------------|-----|
| N/A | X Walk 1 Direction   | To N N/A  | DWS 1 Contrast?             | N/A |
| N/A | X Walk 1 Width (In)  | 128.0 N/A | DWS 1 Length (In)           | N/A |
| N/A | Road 1 Slope (%)     | 3.0 N/A   | DWS 1 Full Width?           | N/A |
| N/A | Road 1 X Slope (%)   | 1.5 N/A   | DWS 1 Offset (In)           | N/A |
|     |                      |           |                             |     |
| Yes | Refuge 2 Length (In) | 119.0 N/A | Gutter 2 Ponding?           | N/A |
| Yes | Refuge 2 Width (In)  | 120.0 N/A | Gutter 2 Lip Ht (In)        | N/A |
| Yes | Refuge 2 Slope (%)   | 0.7 N/A   | Gutter 2 Slope (%)          | N/A |
| Yes | Refuge 2 X Slope (%) | 2.2 N/A   | Gutter 2 X Slope (%)        | N/A |
| N/A | Painted X Walk2?     | Yes N/A   | DWS 2 Provided?             | N/A |
| N/A | X Walk 2 Direction   | To S N/A  | DWS 2 Contrast?             | N/A |
| N/A | X Walk 2 Width (In)  | 128.0 N/A | DWS 2 Length (In)           | N/A |
| N/A | Road 2 Slope (%)     | 4.9 N/A   | DWS 2 Full Width?           | N/A |
| N/A | Road 2 X Slope (%)   | 0.6 N/A   | DWS 2 Offset (In)           | N/A |
| Yes | Refuge 3 Length (in) | 223.0 N/A | Gutter 3 Ponding?           | N/A |
| Yes | Refuge 3 Width (in)  | 125.0 N/A | Gutter 3 Lip Ht (in)        | N/A |
| Yes | Refuge 3 Slope (%)   | 0.0 N/A   | Gutter 3 Slope (%)          | N/A |
| Yes | Refuge 3 XSlope (%)  | 2.0 N/A   | Gutter 3 XSlope (%)         | N/A |
| N/A | Painted X Walk3?     | Yes N/A   | DWS 3 Provided?             | N/A |
| N/A | X Walk 3 Direction   | To E N/A  | DWS 3 Contrast?             | N/A |
| N/A | X Walk 3 Width (in)  | 120.0 N/A | DWS 3 Length (in)           | N/A |
| N/A | Road 3 Slope (%)     | 0.5 N/A   | DWS 3 Full Width?           | N/A |
| N/A | Road 3 XSlope (%)    | 2.2 N/A   | DWS 3 Offset (in)           | N/A |
| Yes | Any Obstructions?    | N/A N/A   | Storm Grate/Utility Hazard? | N/A |
| N/A | Obstruction Type     | N/A       | Storm Grate/Utility Type    |     |
|     |                      | N/A       |                             | N/A |
| N/A | Surface Condition    | Good      |                             |     |