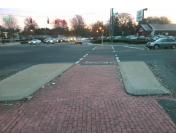

## Field Measurements/Component Compliance

Data Compliance Description

119.0 N/A Gutter 1 Ponding?

**120.0** N/A Gutter 1 Lip Ht (In)

**1.3 N/A** Gutter 1 Slope (%)

**2.7 N/A** Gutter 1 X Slope (%)

Description

Possible Solutions: Remove & Replace Entire Refuge. Surveyor Notes: N/A

Compliance Refuge 1 Length (In) Refuge 1 Width (In) Refuge 1 Slope (%) Refuge 1 X Slope (%)

Total Cost: 3000.00

| N/A | Painted X Walk1?     | Yes N/A   | DWS 1 Provided?             | N/A |
|-----|----------------------|-----------|-----------------------------|-----|
| N/A | X Walk 1 Direction   | To N N/A  | DWS 1 Contrast?             | N/A |
| N/A | X Walk 1 Width (In)  | 128.0 N/A | DWS 1 Length (In)           | N/A |
| N/A | Road 1 Slope (%)     | 3.0 N/A   | DWS 1 Full Width?           | N/A |
| N/A | Road 1 X Slope (%)   | 1.5 N/A   | DWS 1 Offset (In)           | N/A |
|     |                      |           |                             |     |
| Yes | Refuge 2 Length (In) | 119.0 N/A | Gutter 2 Ponding?           | N/A |
| Yes | Refuge 2 Width (In)  | 120.0 N/A | Gutter 2 Lip Ht (In)        | N/A |
| Yes | Refuge 2 Slope (%)   | 0.7 N/A   | Gutter 2 Slope (%)          | N/A |
| Yes | Refuge 2 X Slope (%) | 2.2 N/A   | Gutter 2 X Slope (%)        | N/A |
| N/A | Painted X Walk2?     | Yes N/A   | DWS 2 Provided?             | N/A |
| N/A | X Walk 2 Direction   | To S N/A  | DWS 2 Contrast?             | N/A |
| N/A | X Walk 2 Width (In)  | 128.0 N/A | DWS 2 Length (In)           | N/A |
| N/A | Road 2 Slope (%)     | 4.9 N/A   | DWS 2 Full Width?           | N/A |
| N/A | Road 2 X Slope (%)   | 0.6 N/A   | DWS 2 Offset (In)           | N/A |
| Yes | Refuge 3 Length (in) | 223.0 N/A | Gutter 3 Ponding?           | N/A |
| Yes | Refuge 3 Width (in)  | 125.0 N/A | Gutter 3 Lip Ht (in)        | N/A |
| Yes | Refuge 3 Slope (%)   | 0.0 N/A   | Gutter 3 Slope (%)          | N/A |
| Yes | Refuge 3 XSlope (%)  | 2.0 N/A   | Gutter 3 XSlope (%)         | N/A |
| N/A | Painted X Walk3?     | Yes N/A   | DWS 3 Provided?             | N/A |
| N/A | X Walk 3 Direction   | To E N/A  | DWS 3 Contrast?             | N/A |
| N/A | X Walk 3 Width (in)  | 120.0 N/A | DWS 3 Length (in)           | N/A |
| N/A | Road 3 Slope (%)     | 0.5 N/A   | DWS 3 Full Width?           | N/A |
| N/A | Road 3 XSlope (%)    | 2.2 N/A   | DWS 3 Offset (in)           | N/A |
| Yes | Any Obstructions?    | N/A N/A   | Storm Grate/Utility Hazard? | N/A |
| N/A | Obstruction Type     | N/A       | Storm Grate/Utility Type    |     |
|     |                      | N/A       |                             | N/A |
| N/A | Surface Condition    | Good      |                             |     |