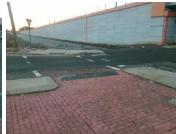

## Field Measurements/Component Compliance

Data Compliance Description

119.0 N/A Gutter 1 Ponding?

**120.0** N/A Gutter 1 Lip Ht (In)

**1.3 N/A** Gutter 1 Slope (%)

**2.7 N/A** Gutter 1 X Slope (%)

Description

Possible Solutions: Remove & Replace Entire Refuge. Surveyor Notes: N/A

Compliance Refuge 1 Length (In) Refuge 1 Width (In) Refuge 1 Slope (%) Refuge 1 X Slope (%)

Total Cost: 3000.00

| N/A | Painted X Walk1?     | Yes N/A   | DWS 1 Provided?             | N/A |
|-----|----------------------|-----------|-----------------------------|-----|
| N/A | X Walk 1 Direction   | To N N/A  | DWS 1 Contrast?             | N/A |
| N/A | X Walk 1 Width (In)  | 128.0 N/A | DWS 1 Length (In)           | N/A |
| N/A | Road 1 Slope (%)     | 3.0 N/A   | DWS 1 Full Width?           | N/A |
| N/A | Road 1 X Slope (%)   | 1.5 N/A   | DWS 1 Offset (In)           | N/A |
|     |                      |           |                             |     |
| Yes | Refuge 2 Length (In) | 119.0 N/A | Gutter 2 Ponding?           | N/A |
| Yes | Refuge 2 Width (In)  | 120.0 N/A | Gutter 2 Lip Ht (In)        | N/A |
| Yes | Refuge 2 Slope (%)   | 0.7 N/A   | Gutter 2 Slope (%)          | N/A |
| Yes | Refuge 2 X Slope (%) | 2.2 N/A   | Gutter 2 X Slope (%)        | N/A |
| N/A | Painted X Walk2?     | Yes N/A   | DWS 2 Provided?             | N/A |
| N/A | X Walk 2 Direction   | To S N/A  | DWS 2 Contrast?             | N/A |
| N/A | X Walk 2 Width (In)  | 128.0 N/A | DWS 2 Length (In)           | N/A |
| N/A | Road 2 Slope (%)     | 4.9 N/A   | DWS 2 Full Width?           | N/A |
| N/A | Road 2 X Slope (%)   | 0.6 N/A   | DWS 2 Offset (In)           | N/A |
| Yes | Refuge 3 Length (in) | 223.0 N/A | Gutter 3 Ponding?           | N/A |
| Yes | Refuge 3 Width (in)  | 125.0 N/A | Gutter 3 Lip Ht (in)        | N/A |
| Yes | Refuge 3 Slope (%)   | 0.0 N/A   | Gutter 3 Slope (%)          | N/A |
| Yes | Refuge 3 XSlope (%)  | 2.0 N/A   | Gutter 3 XSlope (%)         | N/A |
| N/A | Painted X Walk3?     | Yes N/A   | DWS 3 Provided?             | N/A |
| N/A | X Walk 3 Direction   | To E N/A  | DWS 3 Contrast?             | N/A |
| N/A | X Walk 3 Width (in)  | 120.0 N/A | DWS 3 Length (in)           | N/A |
| N/A | Road 3 Slope (%)     | 0.5 N/A   | DWS 3 Full Width?           | N/A |
| N/A | Road 3 XSlope (%)    | 2.2 N/A   | DWS 3 Offset (in)           | N/A |
| Yes | Any Obstructions?    | N/A N/A   | Storm Grate/Utility Hazard? | N/A |
| N/A | Obstruction Type     | N/A       | Storm Grate/Utility Type    |     |
|     |                      | N/A       |                             | N/A |
| N/A | Surface Condition    | Good      |                             |     |