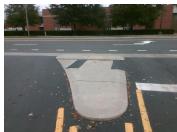

## Field Measurements/Component Compliance

Remove & Replace Entire Refuge.

Surveyor Notes:

Possible Solutions:

N/A

PROW/ADA:

N/A

| Com | pliance Description  | Data Co   | mpliance Description |
|-----|----------------------|-----------|----------------------|
| Yes | Refuge 1 Length (In) | 54.0 N/A  | Gutter 1 Ponding?    |
| Yes | Refuge 1 Width (In)  | 95.5 N/A  | Gutter 1 Lip Ht (In) |
| Yes | Refuge 1 Slope (%)   | 0.8 N/A   | Gutter 1 Slope (%)   |
| Yes | Refuge 1 X Slope (%) | 3.9 N/A   | Gutter 1 X Slope (%) |
| N/A | Painted X Walk1?     | No N/A    | N DWS 1 Provided?    |
| N/A | X Walk 1 Direction   | To NW N/A | DWS 1 Contrast?      |
| N/A | X Walk 1 Width (In)  | N/A N/A   | N DWS 1 Length (In)  |
| N/A | Road 1 Slope (%)     | 4.9 N/A   | DWS 1 Full Width?    |
| N/A | Road 1 X Slope (%)   | 1.2 N/A   | DWS 1 Offset (In)    |
| Yes | Refuge 2 Length (In) | 54.0 N/A  | Gutter 2 Ponding?    |
| Yes | Refuge 2 Width (In)  | 95.5 N/A  | Gutter 2 Lip Ht (In) |
| Yes | Refuge 2 Slope (%)   | 0.7 N/A   | Gutter 2 Slope (%)   |
| Yes | Refuge 2 X Slope (%) | 3.7 N/A   | Gutter 2 X Slope (%) |
| N/A | Painted X Walk2?     | No N/A    | N DWS 2 Provided?    |
| N/A | X Walk 2 Direction   | To SE N/A | DWS 2 Contrast?      |
| N/A | X Walk 2 Width (In)  | N/A N/A   | N DWS 2 Length (In)  |
| N/A | Road 2 Slope (%)     | 3.6 N/A   | DWS 2 Full Width?    |
| N/A | Road 2 X Slope (%)   | 1.8 N/A   | DWS 2 Offset (In)    |
| N/A | Refuge 3 Length (in) | N/A N/A   | Gutter 3 Ponding?    |
| N/A | Refuge 3 Width (in)  | N/A N/A   | Gutter 3 Lip Ht (in) |
|     | D ( 0.01 (0/)        | 51/4      | 0 " 0 0 " (0/)       |