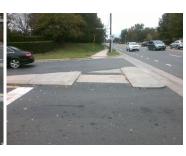

## Field Measurements/Component Compliance

Remove & Replace Entire Refuge.

Surveyor Notes:

Possible Solutions:

N/A

PROW/ADA:

N/A

| Com | pliance Description  | Data Co   | mpliance Description |
|-----|----------------------|-----------|----------------------|
| Yes | Refuge 1 Length (In) | 54.0 N/A  | Gutter 1 Ponding?    |
| Yes | Refuge 1 Width (In)  | 95.5 N/A  | Gutter 1 Lip Ht (In) |
| Yes | Refuge 1 Slope (%)   | 0.8 N/A   | Gutter 1 Slope (%)   |
| Yes | Refuge 1 X Slope (%) | 3.9 N/A   | Gutter 1 X Slope (%) |
| N/A | Painted X Walk1?     | No N/A    | N DWS 1 Provided?    |
| N/A | X Walk 1 Direction   | To NW N/A | DWS 1 Contrast?      |
| N/A | X Walk 1 Width (In)  | N/A N/A   | N DWS 1 Length (In)  |
| N/A | Road 1 Slope (%)     | 4.9 N/A   | DWS 1 Full Width?    |
| N/A | Road 1 X Slope (%)   | 1.2 N/A   | DWS 1 Offset (In)    |
| Yes | Refuge 2 Length (In) | 54.0 N/A  | Gutter 2 Ponding?    |
| Yes | Refuge 2 Width (In)  | 95.5 N/A  | Gutter 2 Lip Ht (In) |
| Yes | Refuge 2 Slope (%)   | 0.7 N/A   | Gutter 2 Slope (%)   |
| Yes | Refuge 2 X Slope (%) | 3.7 N/A   | Gutter 2 X Slope (%) |
| N/A | Painted X Walk2?     | No N/A    | N DWS 2 Provided?    |
| N/A | X Walk 2 Direction   | To SE N/A | DWS 2 Contrast?      |
| N/A | X Walk 2 Width (In)  | N/A N/A   | N DWS 2 Length (In)  |
| N/A | Road 2 Slope (%)     | 3.6 N/A   | DWS 2 Full Width?    |
| N/A | Road 2 X Slope (%)   | 1.8 N/A   | DWS 2 Offset (In)    |
| N/A | Refuge 3 Length (in) | N/A N/A   | Gutter 3 Ponding?    |
| N/A | Refuge 3 Width (in)  | N/A N/A   | Gutter 3 Lip Ht (in) |
|     | D ( 0.01 (0/)        | 51/4      | 0 " 0 0 " (0/)       |