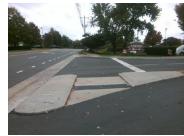

## Field Measurements/Component Compliance

Remove & Replace Entire Refuge.

Surveyor Notes:

Possible Solutions:

N/A

PROW/ADA:

N/A

| Com | pliance Description  | Data Co   | mpliance Description |
|-----|----------------------|-----------|----------------------|
| Yes | Refuge 1 Length (In) | 54.0 N/A  | Gutter 1 Ponding?    |
| Yes | Refuge 1 Width (In)  | 95.5 N/A  | Gutter 1 Lip Ht (In) |
| Yes | Refuge 1 Slope (%)   | 0.8 N/A   | Gutter 1 Slope (%)   |
| Yes | Refuge 1 X Slope (%) | 3.9 N/A   | Gutter 1 X Slope (%) |
| N/A | Painted X Walk1?     | No N/A    | N DWS 1 Provided?    |
| N/A | X Walk 1 Direction   | To NW N/A | DWS 1 Contrast?      |
| N/A | X Walk 1 Width (In)  | N/A N/A   | N DWS 1 Length (In)  |
| N/A | Road 1 Slope (%)     | 4.9 N/A   | DWS 1 Full Width?    |
| N/A | Road 1 X Slope (%)   | 1.2 N/A   | DWS 1 Offset (In)    |
| Yes | Refuge 2 Length (In) | 54.0 N/A  | Gutter 2 Ponding?    |
| Yes | Refuge 2 Width (In)  | 95.5 N/A  | Gutter 2 Lip Ht (In) |
| Yes | Refuge 2 Slope (%)   | 0.7 N/A   | Gutter 2 Slope (%)   |
| Yes | Refuge 2 X Slope (%) | 3.7 N/A   | Gutter 2 X Slope (%) |
| N/A | Painted X Walk2?     | No N/A    | N DWS 2 Provided?    |
| N/A | X Walk 2 Direction   | To SE N/A | DWS 2 Contrast?      |
| N/A | X Walk 2 Width (In)  | N/A N/A   | N DWS 2 Length (In)  |
| N/A | Road 2 Slope (%)     | 3.6 N/A   | DWS 2 Full Width?    |
| N/A | Road 2 X Slope (%)   | 1.8 N/A   | DWS 2 Offset (In)    |
| N/A | Refuge 3 Length (in) | N/A N/A   | Gutter 3 Ponding?    |
| N/A | Refuge 3 Width (in)  | N/A N/A   | Gutter 3 Lip Ht (in) |
|     | D ( 0.01 (0/)        | 51/4      | 0 " 0 0 " (0/)       |