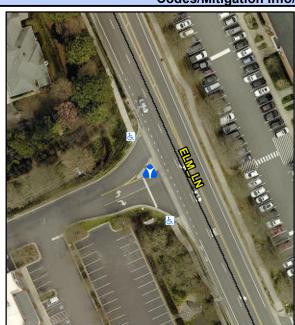

N/A N/A N/A N/A

Intersection ID: 10025976 Main Street: ELM LN **Cross Street: N/A** Location: W ADA ID: 0D5016DFBD6E Curb Cut Type: MedianRefuge2 Initial Pass/Fail: Fail **Overall Compliance: No Severity Score:** 0