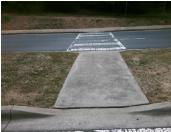

## **Field Measurements/Component Compliance**

Remove & Replace Entire Refuge.

Surveyor Notes:

Possible Solutions:

N/A

PROW/ADA:

N/A

| Com | pliance             | Description   | Data  | Com | pliance           | Description | 1 |
|-----|---------------------|---------------|-------|-----|-------------------|-------------|---|
| Yes | Refuge 1            | Length (In)   | 79.5  | N/A | Gutter 1          | Ponding?    |   |
| Yes | Refuge 1            | Width (In)    | 72.0  | N/A | Gutter 1          | Lip Ht (In) |   |
| Yes | Refuge 1            | Slope (%)     | 2.6   | N/A | Gutter 1          | Slope (%)   |   |
| Yes | Refuge 1            | X Slope (%)   | 2.5   | N/A | Gutter 1          | X Slope (%) |   |
| N/A | Painted X Walk1?    |               | Yes   | N/A | DWS 1 Provided?   |             |   |
| N/A | X Walk 1 Direction  |               | To NW | N/A | DWS 1 Contrast?   |             |   |
| N/A | X Walk 1 Width (In) |               | 100.0 | N/A | DWS 1 Length (In) |             |   |
| N/A | Road 1 Slope (%)    |               | 2.4   | N/A | DWS 1 Full Width? |             |   |
| N/A | Road 1              | Slope (%)     | 2.7   | N/A | DWS 1             | Offset (In) |   |
|     |                     |               |       |     |                   |             |   |
| Yes | Refuge 2            | 2 Length (In) | 79.5  | N/A | Gutter 2          | Ponding?    |   |
| Yes | Refuge 2            | 2 Width (In)  | 72.0  | N/A | Gutter 2          | Lip Ht (In) |   |
| Yes | Refuge 2            | 2 Slope (%)   | 4.6   | N/A | Gutter 2          | Slope (%)   |   |
| Yes | Refuge 2            | 2 X Slope (%) | 0.5   | N/A | Gutter 2          | X Slope (%) |   |
| N/A | Painted 2           | X Walk2?      | Yes   | N/A | DWS 2             | Provided?   |   |
| N/A | X Walk 2            | Direction     | To SE | N/A | DWS 2             | Contrast?   |   |
| N/A | X Walk 2            | Width (In)    | 101.0 | N/A | DWS 2             | Length (In) |   |
| N/A | Road 2 S            | Slope (%)     | 2.3   | N/A | DWS 2             | Full Width? |   |
| N/A | Road 2              | Slope (%)     | 4.8   | N/A | DWS 2             | Offset (In) |   |
|     |                     |               |       |     |                   |             |   |
| N/A | Refuge 3            | B Length (in) | N/A   | N/A | Gutter 3          | Ponding?    |   |
| N/A | Refuge 3            | 3 Width (in)  | N/A   | N/A | Gutter 3          | Lip Ht (in) |   |
| N/A | Refuge 3            | 3 Slope (%)   | N/A   | N/A | Gutter 3          | Slope (%)   |   |
| N/A | Refuge 3            | 3 XSlope (%)  | N/A   | N/A | Gutter 3          | XSlope (%)  |   |
| N/A | Painted             | X Walk32      | N/A   | N/A | DWS 3             | Provided?   |   |