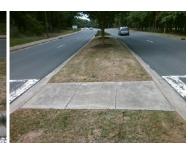

## **Field Measurements/Component Compliance**

Remove & Replace Entire Refuge.

Surveyor Notes:

Possible Solutions:

N/A

PROW/ADA:

N/A

| Com | pliance             | Description   | Data  | Com | pliance           | Description | 1 |
|-----|---------------------|---------------|-------|-----|-------------------|-------------|---|
| Yes | Refuge 1            | Length (In)   | 79.5  | N/A | Gutter 1          | Ponding?    |   |
| Yes | Refuge 1            | Width (In)    | 72.0  | N/A | Gutter 1          | Lip Ht (In) |   |
| Yes | Refuge 1            | Slope (%)     | 2.6   | N/A | Gutter 1          | Slope (%)   |   |
| Yes | Refuge 1            | X Slope (%)   | 2.5   | N/A | Gutter 1          | X Slope (%) |   |
| N/A | Painted X Walk1?    |               | Yes   | N/A | DWS 1 Provided?   |             |   |
| N/A | X Walk 1 Direction  |               | To NW | N/A | DWS 1 Contrast?   |             |   |
| N/A | X Walk 1 Width (In) |               | 100.0 | N/A | DWS 1 Length (In) |             |   |
| N/A | Road 1 Slope (%)    |               | 2.4   | N/A | DWS 1 Full Width? |             |   |
| N/A | Road 1              | Slope (%)     | 2.7   | N/A | DWS 1             | Offset (In) |   |
|     |                     |               |       |     |                   |             |   |
| Yes | Refuge 2            | 2 Length (In) | 79.5  | N/A | Gutter 2          | Ponding?    |   |
| Yes | Refuge 2            | 2 Width (In)  | 72.0  | N/A | Gutter 2          | Lip Ht (In) |   |
| Yes | Refuge 2            | 2 Slope (%)   | 4.6   | N/A | Gutter 2          | Slope (%)   |   |
| Yes | Refuge 2            | 2 X Slope (%) | 0.5   | N/A | Gutter 2          | X Slope (%) |   |
| N/A | Painted 2           | X Walk2?      | Yes   | N/A | DWS 2             | Provided?   |   |
| N/A | X Walk 2            | Direction     | To SE | N/A | DWS 2             | Contrast?   |   |
| N/A | X Walk 2            | Width (In)    | 101.0 | N/A | DWS 2             | Length (In) |   |
| N/A | Road 2 S            | Slope (%)     | 2.3   | N/A | DWS 2             | Full Width? |   |
| N/A | Road 2              | Slope (%)     | 4.8   | N/A | DWS 2             | Offset (In) |   |
|     |                     |               |       |     |                   |             |   |
| N/A | Refuge 3            | B Length (in) | N/A   | N/A | Gutter 3          | Ponding?    |   |
| N/A | Refuge 3            | 3 Width (in)  | N/A   | N/A | Gutter 3          | Lip Ht (in) |   |
| N/A | Refuge 3            | 3 Slope (%)   | N/A   | N/A | Gutter 3          | Slope (%)   |   |
| N/A | Refuge 3            | 3 XSlope (%)  | N/A   | N/A | Gutter 3          | XSlope (%)  |   |
| N/A | Painted             | X Walk32      | N/A   | N/A | DWS 3             | Provided?   |   |