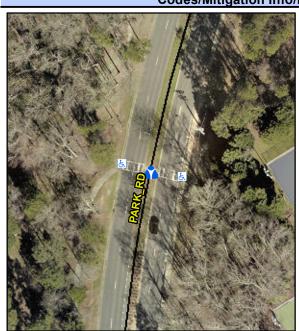

N/A

N/A

Intersection ID: 10033959 Main Street: PARK\_RD **Cross Street: N/A** Location: N ADA ID: 0DA6FAC29DE1 **Curb Cut Type: MedianRefuge2** Initial Pass/Fail: Fail **Overall Compliance: No** Severity Score: 1.25