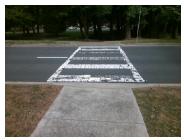

## **Field Measurements/Component Compliance**

Remove & Replace Entire Refuge.

Surveyor Notes:

Possible Solutions:

N/A

PROW/ADA:

N/A

| Com | pliance             | Description   | Data  | Com | pliance           | Description | 1 |
|-----|---------------------|---------------|-------|-----|-------------------|-------------|---|
| Yes | Refuge 1            | Length (In)   | 79.5  | N/A | Gutter 1          | Ponding?    |   |
| Yes | Refuge 1            | Width (In)    | 72.0  | N/A | Gutter 1          | Lip Ht (In) |   |
| Yes | Refuge 1            | Slope (%)     | 2.6   | N/A | Gutter 1          | Slope (%)   |   |
| Yes | Refuge 1            | X Slope (%)   | 2.5   | N/A | Gutter 1          | X Slope (%) |   |
| N/A | Painted X Walk1?    |               | Yes   | N/A | DWS 1 Provided?   |             |   |
| N/A | X Walk 1 Direction  |               | To NW | N/A | DWS 1 Contrast?   |             |   |
| N/A | X Walk 1 Width (In) |               | 100.0 | N/A | DWS 1 Length (In) |             |   |
| N/A | Road 1 Slope (%)    |               | 2.4   | N/A | DWS 1 Full Width? |             |   |
| N/A | Road 1              | Slope (%)     | 2.7   | N/A | DWS 1             | Offset (In) |   |
|     |                     |               |       |     |                   |             |   |
| Yes | Refuge 2            | 2 Length (In) | 79.5  | N/A | Gutter 2          | Ponding?    |   |
| Yes | Refuge 2            | 2 Width (In)  | 72.0  | N/A | Gutter 2          | Lip Ht (In) |   |
| Yes | Refuge 2            | 2 Slope (%)   | 4.6   | N/A | Gutter 2          | Slope (%)   |   |
| Yes | Refuge 2            | 2 X Slope (%) | 0.5   | N/A | Gutter 2          | X Slope (%) |   |
| N/A | Painted 2           | X Walk2?      | Yes   | N/A | DWS 2             | Provided?   |   |
| N/A | X Walk 2            | Direction     | To SE | N/A | DWS 2             | Contrast?   |   |
| N/A | X Walk 2            | Width (In)    | 101.0 | N/A | DWS 2             | Length (In) |   |
| N/A | Road 2 S            | Slope (%)     | 2.3   | N/A | DWS 2             | Full Width? |   |
| N/A | Road 2              | Slope (%)     | 4.8   | N/A | DWS 2             | Offset (In) |   |
|     |                     |               |       |     |                   |             |   |
| N/A | Refuge 3            | B Length (in) | N/A   | N/A | Gutter 3          | Ponding?    |   |
| N/A | Refuge 3            | 3 Width (in)  | N/A   | N/A | Gutter 3          | Lip Ht (in) |   |
| N/A | Refuge 3            | 3 Slope (%)   | N/A   | N/A | Gutter 3          | Slope (%)   |   |
| N/A | Refuge 3            | 3 XSlope (%)  | N/A   | N/A | Gutter 3          | XSlope (%)  |   |
| N/A | Painted             | X Walk32      | N/A   | N/A | DWS 3             | Provided?   |   |