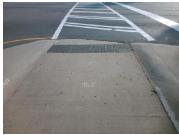

## **Field Measurements/Component Compliance**

Remove & Replace Entire Refuge.

Surveyor Notes:

Possible Solutions:

N/A

PROW/ADA:

N/A

| Com | pliance Description  | Data Co   | mpliance Description   |
|-----|----------------------|-----------|------------------------|
| Yes | Refuge 1 Length (In) | 98.0 N/A  | A Gutter 1 Ponding?    |
| Yes | Refuge 1 Width (In)  | 96.0 N/A  | Gutter 1 Lip Ht (In)   |
| Yes | Refuge 1 Slope (%)   | 0.7 N/A   | A Gutter 1 Slope (%)   |
| Yes | Refuge 1 X Slope (%) | 3.3 N/A   | Gutter 1 X Slope (%)   |
| N/A | Painted X Walk1?     | Yes N/A   | A DWS 1 Provided?      |
| N/A | X Walk 1 Direction   | To W N/A  | A DWS 1 Contrast?      |
| N/A | X Walk 1 Width (In)  | 142.0 N/A | A DWS 1 Length (In)    |
| N/A | Road 1 Slope (%)     | 2.6 N/A   | A DWS 1 Full Width?    |
| N/A | Road 1 X Slope (%)   | 0.6 N/A   | A DWS 1 Offset (In)    |
|     |                      |           |                        |
| Yes | Refuge 2 Length (In) | 98.0 N/A  | A Gutter 2 Ponding?    |
| Yes | Refuge 2 Width (In)  | 96.0 N/A  | Gutter 2 Lip Ht (In)   |
| Yes | Refuge 2 Slope (%)   | 1.2 N/A   | Gutter 2 Slope (%)     |
| Yes | Refuge 2 X Slope (%) | 2.0 N/A   | Gutter 2 X Slope (%)   |
| N/A | Painted X Walk2?     | Yes N/A   | A DWS 2 Provided?      |
| N/A | X Walk 2 Direction   | To E N/A  | A DWS 2 Contrast?      |
| N/A | X Walk 2 Width (In)  | 125.5 N/A | A DWS 2 Length (In)    |
| N/A | Road 2 Slope (%)     | 2.1 N/A   | A DWS 2 Full Width?    |
| N/A | Road 2 X Slope (%)   | 1.7 N/A   | A DWS 2 Offset (In)    |
|     |                      |           |                        |
| N/A | Refuge 3 Length (in) | N/A N/A   | A Gutter 3 Ponding?    |
| N/A | Refuge 3 Width (in)  | N/A N/A   | A Gutter 3 Lip Ht (in) |
| N/A | Refuge 3 Slope (%)   | N/A N/A   | A Gutter 3 Slope (%)   |
| N/A | Refuge 3 XSlope (%)  | N/A N/A   | A Gutter 3 XSlope (%)  |