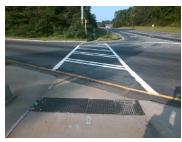

## **Field Measurements/Component Compliance**

Remove & Replace Entire Refuge.

Surveyor Notes:

Possible Solutions:

N/A

PROW/ADA:

N/A

| Com | pliance Description  | Data Co   | mpliance Description   |
|-----|----------------------|-----------|------------------------|
| Yes | Refuge 1 Length (In) | 98.0 N/A  | A Gutter 1 Ponding?    |
| Yes | Refuge 1 Width (In)  | 96.0 N/A  | Gutter 1 Lip Ht (In)   |
| Yes | Refuge 1 Slope (%)   | 0.7 N/A   | A Gutter 1 Slope (%)   |
| Yes | Refuge 1 X Slope (%) | 3.3 N/A   | Gutter 1 X Slope (%)   |
| N/A | Painted X Walk1?     | Yes N/A   | A DWS 1 Provided?      |
| N/A | X Walk 1 Direction   | To W N/A  | A DWS 1 Contrast?      |
| N/A | X Walk 1 Width (In)  | 142.0 N/A | A DWS 1 Length (In)    |
| N/A | Road 1 Slope (%)     | 2.6 N/A   | A DWS 1 Full Width?    |
| N/A | Road 1 X Slope (%)   | 0.6 N/A   | A DWS 1 Offset (In)    |
|     |                      |           |                        |
| Yes | Refuge 2 Length (In) | 98.0 N/A  | A Gutter 2 Ponding?    |
| Yes | Refuge 2 Width (In)  | 96.0 N/A  | Gutter 2 Lip Ht (In)   |
| Yes | Refuge 2 Slope (%)   | 1.2 N/A   | Gutter 2 Slope (%)     |
| Yes | Refuge 2 X Slope (%) | 2.0 N/A   | Gutter 2 X Slope (%)   |
| N/A | Painted X Walk2?     | Yes N/A   | A DWS 2 Provided?      |
| N/A | X Walk 2 Direction   | To E N/A  | A DWS 2 Contrast?      |
| N/A | X Walk 2 Width (In)  | 125.5 N/A | A DWS 2 Length (In)    |
| N/A | Road 2 Slope (%)     | 2.1 N/A   | A DWS 2 Full Width?    |
| N/A | Road 2 X Slope (%)   | 1.7 N/A   | A DWS 2 Offset (In)    |
|     |                      |           |                        |
| N/A | Refuge 3 Length (in) | N/A N/A   | A Gutter 3 Ponding?    |
| N/A | Refuge 3 Width (in)  | N/A N/A   | A Gutter 3 Lip Ht (in) |
| N/A | Refuge 3 Slope (%)   | N/A N/A   | A Gutter 3 Slope (%)   |
| N/A | Refuge 3 XSlope (%)  | N/A N/A   | A Gutter 3 XSlope (%)  |