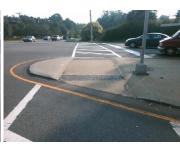

## **Field Measurements/Component Compliance**

Remove & Replace Entire Refuge.

Surveyor Notes:

Possible Solutions:

N/A

PROW/ADA:

N/A

| Com | pliance Description  | Data Co   | mpliance Description   |
|-----|----------------------|-----------|------------------------|
| Yes | Refuge 1 Length (In) | 98.0 N/A  | A Gutter 1 Ponding?    |
| Yes | Refuge 1 Width (In)  | 96.0 N/A  | Gutter 1 Lip Ht (In)   |
| Yes | Refuge 1 Slope (%)   | 0.7 N/A   | A Gutter 1 Slope (%)   |
| Yes | Refuge 1 X Slope (%) | 3.3 N/A   | Gutter 1 X Slope (%)   |
| N/A | Painted X Walk1?     | Yes N/A   | A DWS 1 Provided?      |
| N/A | X Walk 1 Direction   | To W N/A  | A DWS 1 Contrast?      |
| N/A | X Walk 1 Width (In)  | 142.0 N/A | A DWS 1 Length (In)    |
| N/A | Road 1 Slope (%)     | 2.6 N/A   | A DWS 1 Full Width?    |
| N/A | Road 1 X Slope (%)   | 0.6 N/A   | A DWS 1 Offset (In)    |
|     |                      |           |                        |
| Yes | Refuge 2 Length (In) | 98.0 N/A  | A Gutter 2 Ponding?    |
| Yes | Refuge 2 Width (In)  | 96.0 N/A  | Gutter 2 Lip Ht (In)   |
| Yes | Refuge 2 Slope (%)   | 1.2 N/A   | Gutter 2 Slope (%)     |
| Yes | Refuge 2 X Slope (%) | 2.0 N/A   | Gutter 2 X Slope (%)   |
| N/A | Painted X Walk2?     | Yes N/A   | A DWS 2 Provided?      |
| N/A | X Walk 2 Direction   | To E N/A  | A DWS 2 Contrast?      |
| N/A | X Walk 2 Width (In)  | 125.5 N/A | A DWS 2 Length (In)    |
| N/A | Road 2 Slope (%)     | 2.1 N/A   | A DWS 2 Full Width?    |
| N/A | Road 2 X Slope (%)   | 1.7 N/A   | A DWS 2 Offset (In)    |
|     |                      |           |                        |
| N/A | Refuge 3 Length (in) | N/A N/A   | A Gutter 3 Ponding?    |
| N/A | Refuge 3 Width (in)  | N/A N/A   | A Gutter 3 Lip Ht (in) |
| N/A | Refuge 3 Slope (%)   | N/A N/A   | A Gutter 3 Slope (%)   |
| N/A | Refuge 3 XSlope (%)  | N/A N/A   | A Gutter 3 XSlope (%)  |