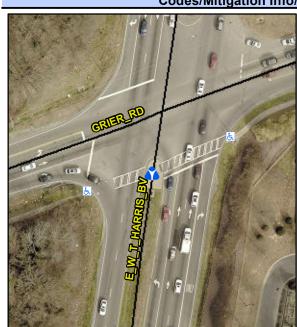

N/A

Intersection ID: 8193 Main Street: E W T HARRIS BV Cross Street: GRIER\_RD Location: S ADA ID: 0EBC34A8CEC2 Curb Cut Type: MedianRefuge2 Initial Pass/Fail: Fail **Overall Compliance: No Severity Score:** 0