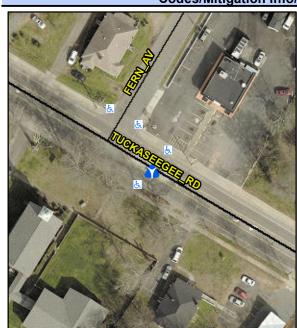

## **Access Compliance Report Public Rights-of-Way** (Island Curb Cuts)

Data

N/A

Main Street: FERN AV **Cross Street: TUCKASEEGEE RD** Location: N Intersection ID: 10180 **ADA ID: 0FBC3A7DFBF0** Curb Cut Type: MedianRefuge2 **Overall Compliance: No** 0 Initial Pass/Fail: Fail **Severity Score:** 