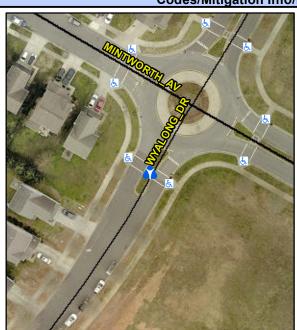

## Access Compliance Report Public Rights-of-Way (Island Curb Cuts)

Data

Intersection ID: 47611 Main Street: WYALONG\_DR Cross Street: MINTWORTH\_AV Location: SW

ADA ID: 1147B7287202 Curb Cut Type: MedianRefuge2 Initial Pass/Fail: Fail Overall Compliance: No Severity Score: 21.25