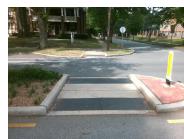

## Field Measurements/Component Compliance

Remove & Replace Entire Refuge.

Surveyor Notes:

Possible Solutions:

N/A

PROW/ADA:

N/A

| Com | pliance Description  | Data Co   | mpliance Description |
|-----|----------------------|-----------|----------------------|
| Yes | Refuge 1 Length (In) | 53.5 N/A  | Gutter 1 Ponding?    |
| Yes | Refuge 1 Width (In)  | 98.0 N/A  | Gutter 1 Lip Ht (In) |
| Yes | Refuge 1 Slope (%)   | 2.6 N/A   | Gutter 1 Slope (%)   |
| Yes | Refuge 1 X Slope (%) | 1.6 N/A   | Gutter 1 X Slope (%) |
| N/A | Painted X Walk1?     | No N/A    | DWS 1 Provided?      |
| N/A | X Walk 1 Direction   | To SW N/A | DWS 1 Contrast?      |
| N/A | X Walk 1 Width (In)  | N/A N/A   | DWS 1 Length (In)    |
| N/A | Road 1 Slope (%)     | 1.2 N/A   | DWS 1 Full Width?    |
| N/A | Road 1 X Slope (%)   | 1.7 N/A   | DWS 1 Offset (In)    |
| Yes | Refuge 2 Length (In) | 53.5 N/A  | Gutter 2 Ponding?    |
| Yes | Refuge 2 Width (In)  | 98.0 N/A  | · ·                  |
| Yes | Refuge 2 Slope (%)   | 1.2 N/A   | Gutter 2 Slope (%)   |
| Yes | Refuge 2 X Slope (%) | 2.8 N/A   | Gutter 2 X Slope (%) |
| N/A | Painted X Walk2?     | No N/A    | DWS 2 Provided?      |
| N/A | X Walk 2 Direction   | To NE N/A | DWS 2 Contrast?      |
| N/A | X Walk 2 Width (In)  | N/A N/A   | DWS 2 Length (In)    |
| N/A | Road 2 Slope (%)     | 2.3 N/A   | DWS 2 Full Width?    |
| N/A | Road 2 X Slope (%)   | 0.9 N/A   | DWS 2 Offset (In)    |
| N/A | Refuge 3 Length (in) | N/A N/A   | Gutter 3 Ponding?    |
| N/A | Refuge 3 Width (in)  | N/A N/A   | •                    |
| N/A | Refuge 3 Slope (%)   | N/A N/A   | . ,                  |