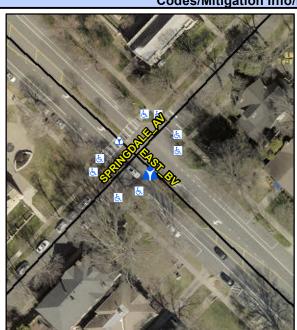

N/A N/A N/A N/A

N/A

Intersection ID: 14547 Main Street: EAST BV Cross Street: SPRINGDALE\_AV Location: SE ADA ID: 121DC37B2199 Curb Cut Type: MedianRefuge2 Initial Pass/Fail: Fail **Overall Compliance: No** Severity Score: 1.25

## Field Measurements/Component Compliance

Remove & Replace Entire Refuge.

Surveyor Notes:

Possible Solutions:

N/A

PROW/ADA:

N/A

| Com | pliance Description  | Data Co   | mpliance Description |
|-----|----------------------|-----------|----------------------|
| Yes | Refuge 1 Length (In) | 53.5 N/A  | Gutter 1 Ponding?    |
| Yes | Refuge 1 Width (In)  | 98.0 N/A  | Gutter 1 Lip Ht (In) |
| Yes | Refuge 1 Slope (%)   | 2.6 N/A   | Gutter 1 Slope (%)   |
| Yes | Refuge 1 X Slope (%) | 1.6 N/A   | Gutter 1 X Slope (%) |
| N/A | Painted X Walk1?     | No N/A    | DWS 1 Provided?      |
| N/A | X Walk 1 Direction   | To SW N/A | DWS 1 Contrast?      |
| N/A | X Walk 1 Width (In)  | N/A N/A   | DWS 1 Length (In)    |
| N/A | Road 1 Slope (%)     | 1.2 N/A   | DWS 1 Full Width?    |
| N/A | Road 1 X Slope (%)   | 1.7 N/A   | DWS 1 Offset (In)    |
| Yes | Refuge 2 Length (In) | 53.5 N/A  | Gutter 2 Ponding?    |
| Yes | Refuge 2 Width (In)  | 98.0 N/A  | · ·                  |
| Yes | Refuge 2 Slope (%)   | 1.2 N/A   | Gutter 2 Slope (%)   |
| Yes | Refuge 2 X Slope (%) | 2.8 N/A   | Gutter 2 X Slope (%) |
| N/A | Painted X Walk2?     | No N/A    | DWS 2 Provided?      |
| N/A | X Walk 2 Direction   | To NE N/A | DWS 2 Contrast?      |
| N/A | X Walk 2 Width (In)  | N/A N/A   | DWS 2 Length (In)    |
| N/A | Road 2 Slope (%)     | 2.3 N/A   | DWS 2 Full Width?    |
| N/A | Road 2 X Slope (%)   | 0.9 N/A   | DWS 2 Offset (In)    |
| N/A | Refuge 3 Length (in) | N/A N/A   | Gutter 3 Ponding?    |
| N/A | Refuge 3 Width (in)  | N/A N/A   | •                    |
| N/A | Refuge 3 Slope (%)   | N/A N/A   | . ,                  |