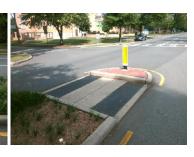

## Field Measurements/Component Compliance

Remove & Replace Entire Refuge.

Surveyor Notes:

Possible Solutions:

N/A

PROW/ADA:

N/A

| Com | pliance Description  | Data Co   | mpliance Description |
|-----|----------------------|-----------|----------------------|
| Yes | Refuge 1 Length (In) | 53.5 N/A  | Gutter 1 Ponding?    |
| Yes | Refuge 1 Width (In)  | 98.0 N/A  | Gutter 1 Lip Ht (In) |
| Yes | Refuge 1 Slope (%)   | 2.6 N/A   | Gutter 1 Slope (%)   |
| Yes | Refuge 1 X Slope (%) | 1.6 N/A   | Gutter 1 X Slope (%) |
| N/A | Painted X Walk1?     | No N/A    | DWS 1 Provided?      |
| N/A | X Walk 1 Direction   | To SW N/A | DWS 1 Contrast?      |
| N/A | X Walk 1 Width (In)  | N/A N/A   | DWS 1 Length (In)    |
| N/A | Road 1 Slope (%)     | 1.2 N/A   | DWS 1 Full Width?    |
| N/A | Road 1 X Slope (%)   | 1.7 N/A   | DWS 1 Offset (In)    |
| Yes | Refuge 2 Length (In) | 53.5 N/A  | Gutter 2 Ponding?    |
| Yes | Refuge 2 Width (In)  | 98.0 N/A  | · ·                  |
| Yes | Refuge 2 Slope (%)   | 1.2 N/A   | Gutter 2 Slope (%)   |
| Yes | Refuge 2 X Slope (%) | 2.8 N/A   | Gutter 2 X Slope (%) |
| N/A | Painted X Walk2?     | No N/A    | DWS 2 Provided?      |
| N/A | X Walk 2 Direction   | To NE N/A | DWS 2 Contrast?      |
| N/A | X Walk 2 Width (In)  | N/A N/A   | DWS 2 Length (In)    |
| N/A | Road 2 Slope (%)     | 2.3 N/A   | DWS 2 Full Width?    |
| N/A | Road 2 X Slope (%)   | 0.9 N/A   | DWS 2 Offset (In)    |
| N/A | Refuge 3 Length (in) | N/A N/A   | Gutter 3 Ponding?    |
| N/A | Refuge 3 Width (in)  | N/A N/A   | •                    |
| N/A | Refuge 3 Slope (%)   | N/A N/A   | . ,                  |