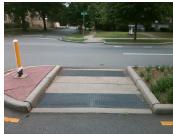

## Field Measurements/Component Compliance

Remove & Replace Entire Refuge.

Surveyor Notes:

Possible Solutions:

N/A

PROW/ADA:

N/A

| Com | pliance Description  | Data Co   | mpliance Description |
|-----|----------------------|-----------|----------------------|
| Yes | Refuge 1 Length (In) | 53.5 N/A  | Gutter 1 Ponding?    |
| Yes | Refuge 1 Width (In)  | 98.0 N/A  | Gutter 1 Lip Ht (In) |
| Yes | Refuge 1 Slope (%)   | 2.6 N/A   | Gutter 1 Slope (%)   |
| Yes | Refuge 1 X Slope (%) | 1.6 N/A   | Gutter 1 X Slope (%) |
| N/A | Painted X Walk1?     | No N/A    | DWS 1 Provided?      |
| N/A | X Walk 1 Direction   | To SW N/A | DWS 1 Contrast?      |
| N/A | X Walk 1 Width (In)  | N/A N/A   | DWS 1 Length (In)    |
| N/A | Road 1 Slope (%)     | 1.2 N/A   | DWS 1 Full Width?    |
| N/A | Road 1 X Slope (%)   | 1.7 N/A   | DWS 1 Offset (In)    |
| Yes | Refuge 2 Length (In) | 53.5 N/A  | Gutter 2 Ponding?    |
| Yes | Refuge 2 Width (In)  | 98.0 N/A  | · ·                  |
| Yes | Refuge 2 Slope (%)   | 1.2 N/A   | Gutter 2 Slope (%)   |
| Yes | Refuge 2 X Slope (%) | 2.8 N/A   | Gutter 2 X Slope (%) |
| N/A | Painted X Walk2?     | No N/A    | DWS 2 Provided?      |
| N/A | X Walk 2 Direction   | To NE N/A | DWS 2 Contrast?      |
| N/A | X Walk 2 Width (In)  | N/A N/A   | DWS 2 Length (In)    |
| N/A | Road 2 Slope (%)     | 2.3 N/A   | DWS 2 Full Width?    |
| N/A | Road 2 X Slope (%)   | 0.9 N/A   | DWS 2 Offset (In)    |
| N/A | Refuge 3 Length (in) | N/A N/A   | Gutter 3 Ponding?    |
| N/A | Refuge 3 Width (in)  | N/A N/A   | •                    |
| N/A | Refuge 3 Slope (%)   | N/A N/A   | . ,                  |